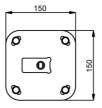

#### 002.1663 Rental set 5, 125-170 cm, excl. bracket

Our rental mounts make it quick and easy to install projectors in rental situations. With quarter-turn latches the projector is mounted onto the bracket in no time. However, the projector should be fitted with a universal rental bracket or projector specific bracket. Our tube sets are electrically insulated so that the truss does not require tape to prevent screen problems. The ball joint can easily be adjusted using the special rental ring. The tube set is fitted with lifting eyes for safety attachments.