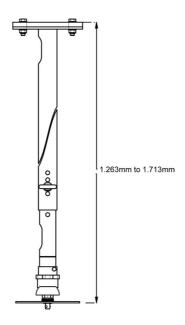

#### 002.1663 Rental set 5, 125-170 cm, excl. bracket

Our rental mounts make it quick and easy to install projectors in rental situations. With quarter-turn latches the projector is mounted onto the bracket in no time. However, the projector should be fitted with a universal rental bracket or projector specific bracket. Our tube sets are electrically insulated so that the truss does not require tape to prevent screen problems. The ball joint can easily be adjusted using the special rental ring. The tube set is fitted with lifting eyes for safety attachments.

#### **Features**

Minimum length: 1250 mm Maximum length: 1700 mm

**Weight:** 5.95 kg **Colour:** Black

Maximum load: 35 kg Height adjustment: Manual Bracket/interface: Excluded

Type bracket/interface: Projector specific, Universal

Rotation: 360°

Tilt function: +20° till -20° Cable duct: 25 mm Ø

Other information: Electrical insulation, incl. hoist rings for

safety attachments