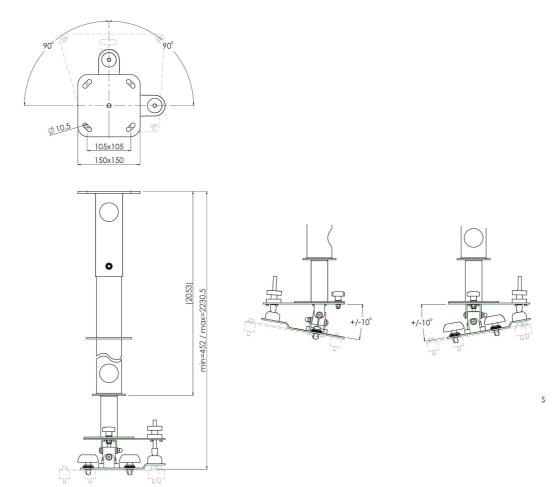

# Features

Minimum length: Can be shortened in length Maximum length: 2230.5 mm Colour: Black Maximum load: 25 kg (- 40 kg, after approval SmartMetals) Bracket/interface: Excluded Type bracket/interface: Projector specific Rotation: 180° Till function: Fine adjustment +10° till -10° Cable duct: 45 mm Ø