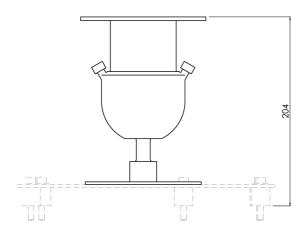

#### 002.3410B H1 Projector ceiling mount BLACK ø 80mm, 204mm (excl. projector specific bracket)

The SmartMetals ceiling mounts fit virtually any projector and are available in a range of standard lengths. This series offers for the heavier projectors (max. 70 kg), a quick and simple installation of the projector to the ceiling. The mounts are available in black and white, in a short as well as adjustable lengths (incl. drop down protection). We have fitted them with a ball joint, which allows a projector to be secured in a 15 degree angle, and under a 90 degree angle (with a weight limitation of the projector of just 40kg). A projector specific bracket requires to be added; we have taken into account the projectors lens position and its centre of gravity for a perfect positioning.

### Features

Maximum length: 204 mm

**Weight:** 4.00 kg **Colour:** Black

Maximum load: 70 kg

Bracket/interface: Excluded

Type bracket/interface: Projector specific

Rotation: 360°

Tilt function: +15° -15°