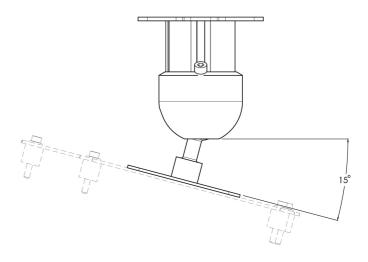

#### 002.3410B H1 Projector ceiling mount BLACK ø 80mm, 204mm (excl. projector specific bracket)

The SmartMetals ceiling mounts fit virtually any projector and are available in a range of standard lengths. This series offers for the heavier projectors (max. 70 kg), a quick and simple installation of the projector to the ceiling. The mounts are available in black and white, in a short as well as adjustable lengths (incl. drop down protection). We have fitted them with a ball joint, which allows a projector to be secured in a 15 degree angle, and under a 90 degree angle (with a weight limitation of the projector of just 40kg). A projector specific bracket requires to be added; we have taken into account the projectors lens position and its centre of gravity for a perfect positioning.

### Features

Maximum length: 204 mm

**Weight:** 4.00 kg **Colour:** Black

Maximum load: 70 kg

Bracket/interface: Excluded

Type bracket/interface: Projector specific

Rotation: 360°

Tilt function: +15° -15°