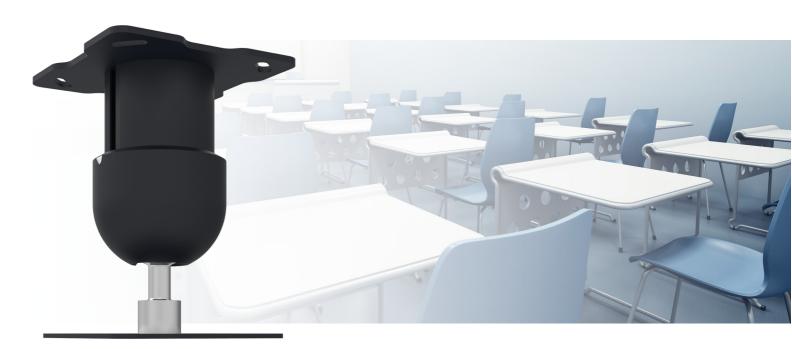

#### 002.3410B H1 Projector ceiling mount BLACK ø 80mm, 204mm (excl. projector specific bracket)

The SmartMetals ceiling mounts fit virtually any projector and are available in a range of standard lengths. This series offers for the heavier projectors (max. 70 kg), a quick and simple installation of the projector to the ceiling. The mounts are available in black and white, in a short as well as adjustable lengths (incl. drop down protection). We have fitted them with a ball joint, which allows a projector to be secured in a 15 degree angle, and under a 90 degree angle (with a weight limitation of the projector of just 40kg). A projector specific bracket requires to be added; we have taken into account the projectors lens position and its centre of gravity for a perfect positioning.