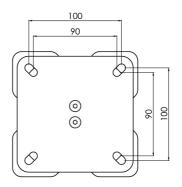

#### 002.3410B H1 Projector ceiling mount BLACK ø 80mm, 204mm (excl. projector specific bracket)

The SmartMetals ceiling mounts fit virtually any projector and are available in a range of standard lengths. This series offers for the heavier projectors (max. 70 kg), a quick and simple installation of the projector to the ceiling. The mounts are available in black and white, in a short as well as adjustable lengths (incl. drop down protection). We have fitted them with a ball joint, which allows a projector to be secured in a 15 degree angle, and under a 90 degree angle (with a weight limitation of the projector of just 40kg). A projector specific bracket requires to be added; we have taken into account the projectors lens position and its centre of gravity for a perfect positioning.

### Features

Maximum length: 204 mm

**Weight:** 4.00 kg **Colour:** Black

Maximum load: 70 kg

Bracket/interface: Excluded

Type bracket/interface: Projector specific

Rotation: 360°

Tilt function: +15° -15°