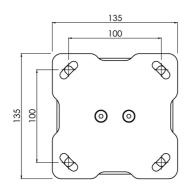

#### 002.3410B H1 Projector ceiling mount BLACK ø 80mm, 204mm (excl. projector specific bracket)

The SmartMetals ceiling mounts fit virtually any projector and are available in a range of standard lengths. This series offers for the heavier projectors (max. 70 kg), a quick and simple installation of the projector to the ceiling. The mounts are available in black and white, in a short as well as adjustable lengths (incl. drop down protection). We have fitted them with a ball joint, which allows a projector to be secured in a 15 degree angle, and under a 90 degree angle (with a weight limitation of the projector of just 40kg). A projector specific bracket requires to be added; we have taken into account the projectors lens position and its centre of gravity for a perfect positioning.

### Features

Maximum length: 204 mm

**Weight:** 4.00 kg **Colour:** Black

Maximum load: 70 kg

Bracket/interface: Excluded

Type bracket/interface: Projector specific

Rotation: 360°

Tilt function: +15° -15°