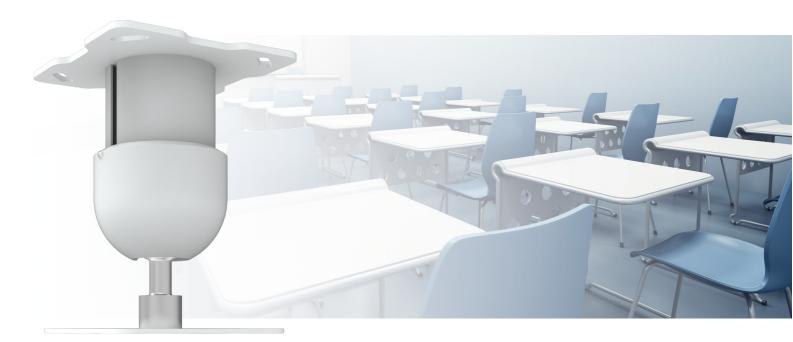

#### 002.3410W H1 Projector ceiling mount WHITE ø 80mm, 204mm (excl. projector specific bracket)

The SmartMetals ceiling mounts fit virtually any projector and are available in a range of standard lengths. This series offers for the heavier projectors (max. 70 kg), a quick and simple installation of the projector to the ceiling. The mounts are available in black and white, in a short as well as adjustable lengths (incl. drop down protection). We have fitted them with a ball joint, which allows a projector to be secured in a 15 degree angle, and under a 90 degree angle (with a weight limitation of the projector of just 40kg). A projector specific bracket requires to be added; we have taken into account the projectors lens position and its centre of gravity for a perfect positioning.