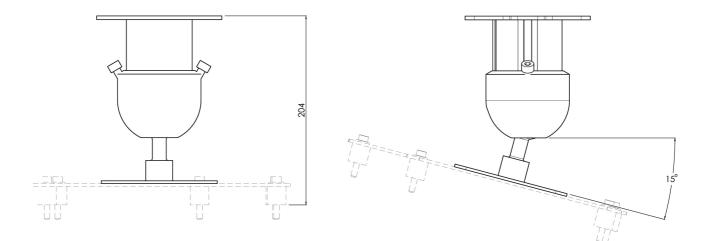

#### 002.3410W H1 Projector ceiling mount WHITE ø 80mm, 204mm (excl. projector specific bracket)

The SmartMetals ceiling mounts fit virtually any projector and are available in a range of standard lengths. This series offers for the heavier projectors (max. 70 kg), a quick and simple installation of the projector to the ceiling. The mounts are available in black and white, in a short as well as adjustable lengths (incl. drop down protection). We have fitted them with a ball joint, which allows a projector to be secured in a 15 degree angle, and under a 90 degree angle (with a weight limitation of the projector of just 40kg). A projector specific bracket requires to be added; we have taken into account the projectors lens position and its centre of gravity for a perfect positioning.

### Features

Maximum length: 204 mm Weight: 4.00 kg Colour: White Maximum load: 70 kg Bracket/interface: Excluded Type bracket/interface: Projector specific Rotation: 360° Till function: +15° -15°