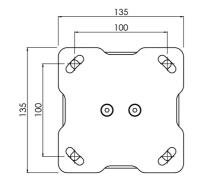

#### 002.3410W H1 Projector ceiling mount WHITE ø 80mm, 204mm (excl. projector specific bracket)

The SmartMetals ceiling mounts fit virtually any projector and are available in a range of standard lengths. This series offers for the heavier projectors (max. 70 kg), a quick and simple installation of the projector to the ceiling. The mounts are available in black and white, in a short as well as adjustable lengths (incl. drop down protection). We have fitted them with a ball joint, which allows a projector to be secured in a 15 degree angle, and under a 90 degree angle (with a weight limitation of the projector of just 40kg). A projector specific bracket requires to be added; we have taken into account the projectors lens position and its centre of gravity for a perfect positioning.

### Features

Maximum length: 204 mm Weight: 4.00 kg Colour: White Maximum load: 70 kg Bracket/interface: Excluded Type bracket/interface: Projector specific Rotation: 360° Till function: +15° -15°