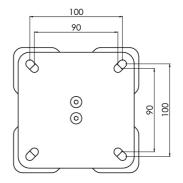

#### 002.3410W H1 Projector ceiling mount WHITE ø 80mm, 204mm (excl. projector specific bracket)

The SmartMetals ceiling mounts fit virtually any projector and are available in a range of standard lengths. This series offers for the heavier projectors (max. 70 kg), a quick and simple installation of the projector to the ceiling. The mounts are available in black and white, in a short as well as adjustable lengths (incl. drop down protection). We have fitted them with a ball joint, which allows a projector to be secured in a 15 degree angle, and under a 90 degree angle (with a weight limitation of the projector of just 40kg). A projector specific bracket requires to be added; we have taken into account the projectors lens position and its centre of gravity for a perfect positioning.

### Features

Maximum length: 204 mm Weight: 4.00 kg Colour: White Maximum load: 70 kg Bracket/interface: Excluded Type bracket/interface: Projector specific Rotation: 360° Till function: +15° -15°