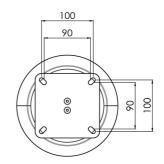

#### 002.3420B H2 Projector ceiling mount BLACK ø 80mm, 593-888mm (excl. projector specific bracket)

The SmartMetals ceiling mounts fit virtually any projector and are available in a range of standard lengths. This series offers for the heavier projectors (max. 70 kg), a quick and simple installation of the projector to the ceiling. The mounts are available in black and white, in a short as well as adjustable lengths (incl. drop down protection). We have fitted them with a ball joint, which allows a projector to be secured in a 15 degree angle, and under a 90 degree angle (with a weight limitation of the projector of just 40kg). A projector specific bracket requires to be added; we have taken into account the projectors lens position and its centre of gravity for a perfect positioning.

# Features

Minimum length: 593 mm Maximum length: 888 mm Weight: 6.50 kg Colour: Black Maximum load: 70 kg Height adjustment: 295 mm Bracket/interface: Excluded Type bracket/interface: Projector specific Rotation: 360° Till function: 90° Cable duct: 24 x 22 mm