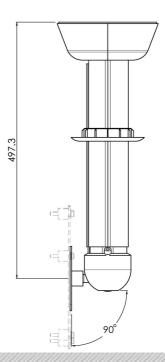

#### 002.3420B H2 Projector ceiling mount BLACK ø 80mm, 593-888mm (excl. projector specific bracket)

The SmartMetals ceiling mounts fit virtually any projector and are available in a range of standard lengths. This series offers for the heavier projectors (max. 70 kg), a quick and simple installation of the projector to the ceiling. The mounts are available in black and white, in a short as well as adjustable lengths (incl. drop down protection). We have fitted them with a ball joint, which allows a projector to be secured in a 15 degree angle, and under a 90 degree angle (with a weight limitation of the projector of just 40kg). A projector specific bracket requires to be added; we have taken into account the projectors lens position and its centre of gravity for a perfect positioning.

# Features

Minimum length: 593 mm Maximum length: 888 mm Weight: 6.50 kg Colour: Black Maximum load: 70 kg Height adjustment: 295 mm Bracket/interface: Excluded Type bracket/interface: Projector specific Rotation: 360° Till function: 90° Cable duct: 24 x 22 mm