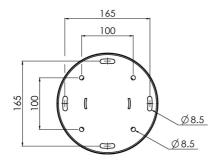

#### 002.3420B H2 Projector ceiling mount BLACK ø 80mm, 593-888mm (excl. projector specific bracket)

The SmartMetals ceiling mounts fit virtually any projector and are available in a range of standard lengths. This series offers for the heavier projectors (max. 70 kg), a quick and simple installation of the projector to the ceiling. The mounts are available in black and white, in a short as well as adjustable lengths (incl. drop down protection). We have fitted them with a ball joint, which allows a projector to be secured in a 15 degree angle, and under a 90 degree angle (with a weight limitation of the projector of just 40kg). A projector specific bracket requires to be added; we have taken into account the projectors lens position and its centre of gravity for a perfect positioning.

# Features

Minimum length: 593 mm Maximum length: 888 mm Weight: 6.50 kg Colour: Black Maximum load: 70 kg Height adjustment: 295 mm Bracket/interface: Excluded Type bracket/interface: Projector specific Rotation: 360° Till function: 90° Cable duct: 24 x 22 mm