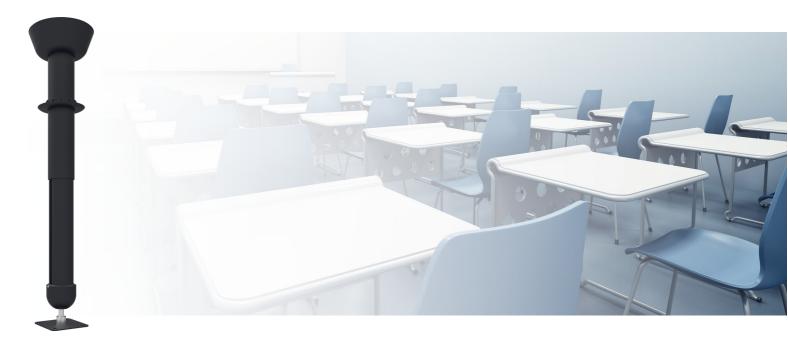

#### 002.3420B H2 Projector ceiling mount BLACK ø 80mm, 593-888mm (excl. projector specific bracket)

The SmartMetals ceiling mounts fit virtually any projector and are available in a range of standard lengths. This series offers for the heavier projectors (max. 70 kg), a quick and simple installation of the projector to the ceiling. The mounts are available in black and white, in a short as well as adjustable lengths (incl. drop down protection). We have fitted them with a ball joint, which allows a projector to be secured in a 15 degree angle, and under a 90 degree angle (with a weight limitation of the projector of just 40kg). A projector specific bracket requires to be added; we have taken into account the projectors lens position and its centre of gravity for a perfect positioning.