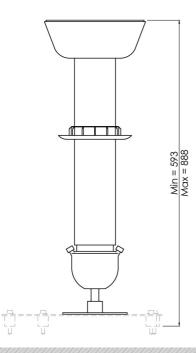

#### 002.3420B H2 Projector ceiling mount BLACK ø 80mm, 593-888mm (excl. projector specific bracket)

The SmartMetals ceiling mounts fit virtually any projector and are available in a range of standard lengths. This series offers for the heavier projectors (max. 70 kg), a quick and simple installation of the projector to the ceiling. The mounts are available in black and white, in a short as well as adjustable lengths (incl. drop down protection). We have fitted them with a ball joint, which allows a projector to be secured in a 15 degree angle, and under a 90 degree angle (with a weight limitation of the projector of just 40kg). A projector specific bracket requires to be added; we have taken into account the projectors lens position and its centre of gravity for a perfect positioning.

# Features

Minimum length: 593 mm Maximum length: 888 mm Weight: 6.50 kg Colour: Black Maximum load: 70 kg Height adjustment: 295 mm Bracket/interface: Excluded Type bracket/interface: Projector specific Rotation: 360° Till function: 90° Cable duct: 24 x 22 mm