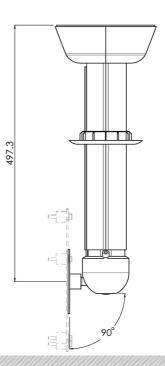

#### 002.3420W H2 Projector ceiling mount WHITE ø 80mm, 593-888mm (excl. projector specific bracket)

The SmartMetals ceiling mounts fit virtually any projector and are available in a range of standard lengths. This series offers for the heavier projectors (max. 70 kg), a quick and simple installation of the projector to the ceiling. The mounts are available in black and white, in a short as well as adjustable lengths (incl. drop down protection). We have fitted them with a ball joint, which allows a projector to be secured in a 15 degree angle, and under a 90 degree angle (with a weight limitation of the projector of just 40kg). A projector specific bracket requires to be added; we have taken into account the projectors lens position and its centre of gravity for a perfect positioning.

#### **Features**

**Minimum length:** 593 mm **Maximum length:** 888 mm

Weight: 6.50 kg Colour: White

Maximum load: 70 kg Height adjustment: 295 mm Bracket/interface: Excluded

Type bracket/interface: Projector specific

Rotation: 360° Tilt function: 90°

Cable duct: 24 x 22 mm