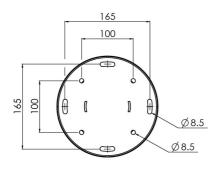

#### 002.3420W H2 Projector ceiling mount WHITE ø 80mm, 593-888mm (excl. projector specific bracket)

The SmartMetals ceiling mounts fit virtually any projector and are available in a range of standard lengths. This series offers for the heavier projectors (max. 70 kg), a quick and simple installation of the projector to the ceiling. The mounts are available in black and white, in a short as well as adjustable lengths (incl. drop down protection). We have fitted them with a ball joint, which allows a projector to be secured in a 15 degree angle, and under a 90 degree angle (with a weight limitation of the projector of just 40kg). A projector specific bracket requires to be added; we have taken into account the projectors lens position and its centre of gravity for a perfect positioning.

#### **Features**

**Minimum length:** 593 mm **Maximum length:** 888 mm

Weight: 6.50 kg Colour: White

Maximum load: 70 kg Height adjustment: 295 mm Bracket/interface: Excluded

Type bracket/interface: Projector specific