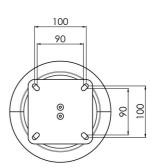

#### 002.3420W H2 Projector ceiling mount WHITE ø 80mm, 593-888mm (excl. projector specific bracket)

The SmartMetals ceiling mounts fit virtually any projector and are available in a range of standard lengths. This series offers for the heavier projectors (max. 70 kg), a quick and simple installation of the projector to the ceiling. The mounts are available in black and white, in a short as well as adjustable lengths (incl. drop down protection). We have fitted them with a ball joint, which allows a projector to be secured in a 15 degree angle, and under a 90 degree angle (with a weight limitation of the projector of just 40kg). A projector specific bracket requires to be added; we have taken into account the projectors lens position and its centre of gravity for a perfect positioning.

#### **Features**

**Minimum length:** 593 mm **Maximum length:** 888 mm

Weight: 6.50 kg Colour: White

Maximum load: 70 kg Height adjustment: 295 mm Bracket/interface: Excluded

Type bracket/interface: Projector specific