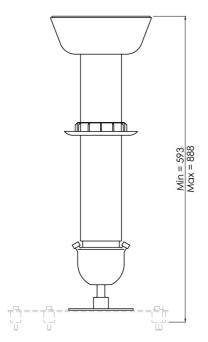

#### 002.3420W H2 Projector ceiling mount WHITE ø 80mm, 593-888mm (excl. projector specific bracket)

The SmartMetals ceiling mounts fit virtually any projector and are available in a range of standard lengths. This series offers for the heavier projectors (max. 70 kg), a quick and simple installation of the projector to the ceiling. The mounts are available in black and white, in a short as well as adjustable lengths (incl. drop down protection). We have fitted them with a ball joint, which allows a projector to be secured in a 15 degree angle, and under a 90 degree angle (with a weight limitation of the projector of just 40kg). A projector specific bracket requires to be added; we have taken into account the projectors lens position and its centre of gravity for a perfect positioning.

#### **Features**

**Minimum length:** 593 mm **Maximum length:** 888 mm

Weight: 6.50 kg Colour: White

Maximum load: 70 kg Height adjustment: 295 mm Bracket/interface: Excluded

Type bracket/interface: Projector specific

Rotation: 360° Tilt function: 90°

Cable duct: 24 x 22 mm