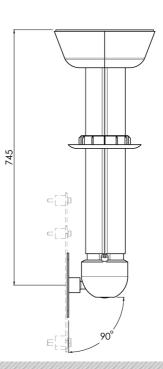

#### 002.3430B H3 Projector ceiling mount BLACK ø 80mm, 841 - 1151 mm (excl. projector specific bracket)

The SmartMetals ceiling mounts fit virtually any projector and are available in a range of standard lengths. This series offers for the heavier projectors (max. 70 kg), a quick and simple installation of the projector to the ceiling. The mounts are available in black and white, in a short as well as adjustable lengths (incl. drop down protection). We have fitted them with a ball joint, which allows a projector to be secured in a 15 degree angle, and under a 90 degree angle (with a weight limitation of the projector of just 40kg). A projector specific bracket requires to be added; we have taken into account the projectors lens position and its centre of gravity for a perfect positioning.

#### **Features**

Minimum length: 841 mm Maximum length: 1151 mm

Colour: Black

Maximum load: 70 kg Height adjustment: 310 mm Bracket/interface: Excluded

Type bracket/interface: Projector specific

Rotation: 360° Tilt function: 90°

Cable duct: 24 x 22 mm