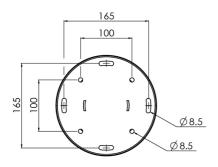

#### 002.3430B H3 Projector ceiling mount BLACK ø 80mm, 841 - 1151 mm (excl. projector specific bracket)

The SmartMetals ceiling mounts fit virtually any projector and are available in a range of standard lengths. This series offers for the heavier projectors (max. 70 kg), a quick and simple installation of the projector to the ceiling. The mounts are available in black and white, in a short as well as adjustable lengths (incl. drop down protection). We have fitted them with a ball joint, which allows a projector to be secured in a 15 degree angle, and under a 90 degree angle (with a weight limitation of the projector of just 40kg). A projector specific bracket requires to be added; we have taken into account the projectors lens position and its centre of gravity for a perfect positioning.

#### **Features**

Minimum length: 841 mm Maximum length: 1151 mm

Colour: Black

Maximum load: 70 kg Height adjustment: 310 mm Bracket/interface: Excluded

Type bracket/interface: Projector specific

Rotation: 360° Tilt function: 90°