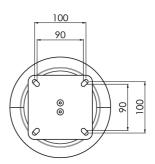

#### 002.3430B H3 Projector ceiling mount BLACK ø 80mm, 841 - 1151 mm (excl. projector specific bracket)

The SmartMetals ceiling mounts fit virtually any projector and are available in a range of standard lengths. This series offers for the heavier projectors (max. 70 kg), a quick and simple installation of the projector to the ceiling. The mounts are available in black and white, in a short as well as adjustable lengths (incl. drop down protection). We have fitted them with a ball joint, which allows a projector to be secured in a 15 degree angle, and under a 90 degree angle (with a weight limitation of the projector of just 40kg). A projector specific bracket requires to be added; we have taken into account the projectors lens position and its centre of gravity for a perfect positioning.