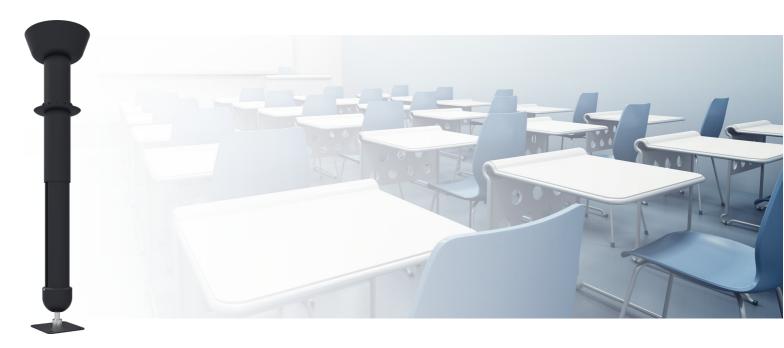

#### 002.3430B H3 Projector ceiling mount BLACK ø 80mm, 841 - 1151 mm (excl. projector specific bracket)

The SmartMetals ceiling mounts fit virtually any projector and are available in a range of standard lengths. This series offers for the heavier projectors (max. 70 kg), a quick and simple installation of the projector to the ceiling. The mounts are available in black and white, in a short as well as adjustable lengths (incl. drop down protection). We have fitted them with a ball joint, which allows a projector to be secured in a 15 degree angle, and under a 90 degree angle (with a weight limitation of the projector of just 40kg). A projector specific bracket requires to be added; we have taken into account the projectors lens position and its centre of gravity for a perfect positioning.