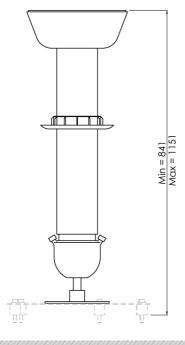

#### 002.3430B H3 Projector ceiling mount BLACK ø 80mm, 841 - 1151 mm (excl. projector specific bracket)

The SmartMetals ceiling mounts fit virtually any projector and are available in a range of standard lengths. This series offers for the heavier projectors (max. 70 kg), a quick and simple installation of the projector to the ceiling. The mounts are available in black and white, in a short as well as adjustable lengths (incl. drop down protection). We have fitted them with a ball joint, which allows a projector to be secured in a 15 degree angle, and under a 90 degree angle (with a weight limitation of the projector of just 40kg). A projector specific bracket requires to be added; we have taken into account the projectors lens position and its centre of gravity for a perfect positioning.

#### **Features**

Minimum length: 841 mm Maximum length: 1151 mm

Colour: Black

Maximum load: 70 kg Height adjustment: 310 mm Bracket/interface: Excluded

Type bracket/interface: Projector specific

Rotation: 360° Tilt function: 90°