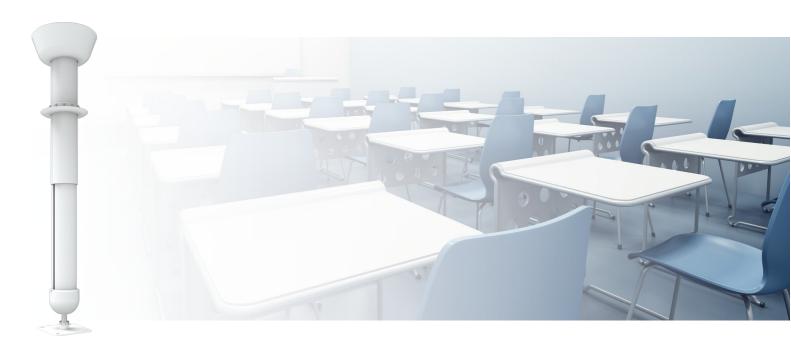

#### 002.3430W H3 Projector ceiling mount WHITE ø 80mm, 841-1151mm (excl. projector specific bracket)

The SmartMetals ceiling mounts fit virtually any projector and are available in a range of standard lengths. This series offers for the heavier projectors (max. 70 kg), a quick and simple installation of the projector to the ceiling. The mounts are available in black and white, in a short as well as adjustable lengths (incl. drop down protection). We have fitted them with a ball joint, which allows a projector to be secured in a 15 degree angle, and under a 90 degree angle (with a weight limitation of the projector of just 40kg). A projector specific bracket requires to be added; we have taken into account the projectors lens position and its centre of gravity for a perfect positioning.