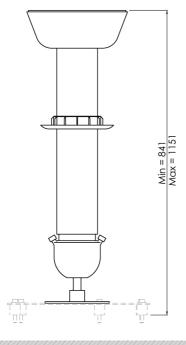

#### 002.3430W H3 Projector ceiling mount WHITE ø 80mm, 841-1151mm (excl. projector specific bracket)

The SmartMetals ceiling mounts fit virtually any projector and are available in a range of standard lengths. This series offers for the heavier projectors (max. 70 kg), a quick and simple installation of the projector to the ceiling. The mounts are available in black and white, in a short as well as adjustable lengths (incl. drop down protection). We have fitted them with a ball joint, which allows a projector to be secured in a 15 degree angle, and under a 90 degree angle (with a weight limitation of the projector of just 40kg). A projector specific bracket requires to be added; we have taken into account the projectors lens position and its centre of gravity for a perfect positioning.

#### **Features**

Minimum length: 841 mm Maximum length: 1151 mm

Colour: White

Maximum load: 70 kg Height adjustment: 310 mm Bracket/interface: Excluded

Type bracket/interface: Projector specific

Rotation: 360° Tilt function: 90°