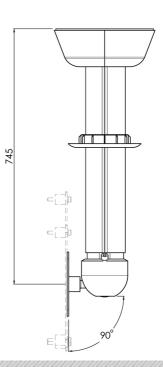

#### 002.3430W H3 Projector ceiling mount WHITE ø 80mm, 841-1151mm (excl. projector specific bracket)

The SmartMetals ceiling mounts fit virtually any projector and are available in a range of standard lengths. This series offers for the heavier projectors (max. 70 kg), a quick and simple installation of the projector to the ceiling. The mounts are available in black and white, in a short as well as adjustable lengths (incl. drop down protection). We have fitted them with a ball joint, which allows a projector to be secured in a 15 degree angle, and under a 90 degree angle (with a weight limitation of the projector of just 40kg). A projector specific bracket requires to be added; we have taken into account the projectors lens position and its centre of gravity for a perfect positioning.

#### **Features**

Minimum length: 841 mm Maximum length: 1151 mm

Colour: White

Maximum load: 70 kg Height adjustment: 310 mm Bracket/interface: Excluded

Type bracket/interface: Projector specific

Rotation: 360° Tilt function: 90°

Cable duct: 24 x 22 mm