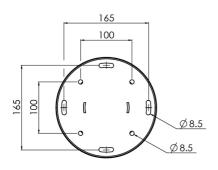

#### 002.3430W H3 Projector ceiling mount WHITE ø 80mm, 841-1151mm (excl. projector specific bracket)

The SmartMetals ceiling mounts fit virtually any projector and are available in a range of standard lengths. This series offers for the heavier projectors (max. 70 kg), a quick and simple installation of the projector to the ceiling. The mounts are available in black and white, in a short as well as adjustable lengths (incl. drop down protection). We have fitted them with a ball joint, which allows a projector to be secured in a 15 degree angle, and under a 90 degree angle (with a weight limitation of the projector of just 40kg). A projector specific bracket requires to be added; we have taken into account the projectors lens position and its centre of gravity for a perfect positioning.

#### **Features**

Minimum length: 841 mm Maximum length: 1151 mm

Colour: White

Maximum load: 70 kg Height adjustment: 310 mm Bracket/interface: Excluded

Type bracket/interface: Projector specific

Rotation: 360° Tilt function: 90°