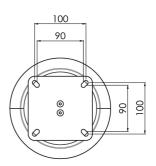

#### 002.3430W H3 Projector ceiling mount WHITE ø 80mm, 841-1151mm (excl. projector specific bracket)

The SmartMetals ceiling mounts fit virtually any projector and are available in a range of standard lengths. This series offers for the heavier projectors (max. 70 kg), a quick and simple installation of the projector to the ceiling. The mounts are available in black and white, in a short as well as adjustable lengths (incl. drop down protection). We have fitted them with a ball joint, which allows a projector to be secured in a 15 degree angle, and under a 90 degree angle (with a weight limitation of the projector of just 40kg). A projector specific bracket requires to be added; we have taken into account the projectors lens position and its centre of gravity for a perfect positioning.

#### **Features**

Minimum length: 841 mm Maximum length: 1151 mm

Colour: White

Maximum load: 70 kg Height adjustment: 310 mm Bracket/interface: Excluded

Type bracket/interface: Projector specific

Rotation: 360° Tilt function: 90°