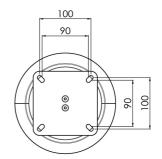

# 002.3440B H4 Projector ceiling mount BLACK ø 80mm, 1090-1651 mm (excl. projector specific bracket)

The SmartMetals ceiling mounts fit virtually any projector and are available in a range of standard lengths. This series offers for the heavier projectors (max. 70 kg), a quick and simple installation of the projector to the ceiling. The mounts are available in black and white, in a short as well as adjustable lengths (incl. drop down protection). We have fitted them with a ball joint, which allows a projector to be secured in a 15 degree angle, and under a 90 degree angle (with a weight limitation of the projector of just 40kg). A projector specific bracket requires to be added; we have taken into account the projectors lens position and its centre of gravity for a perfect positioning.

#### Features

Minimum length: 1090 mm Maximum length: 1651 mm Colour: Black Maximum load: 70 kg Height adjustment: 561 mm Bracket/interface: Excluded Type bracket/interface: Projector specific Rotation: 360° Till function: 90° Cable duct: 24 x 22 mm