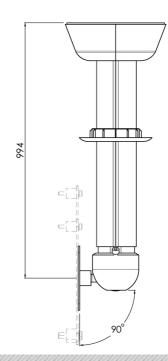

# 002.3440B H4 Projector ceiling mount BLACK ø 80mm, 1090-1651 mm (excl. projector specific bracket)

The SmartMetals ceiling mounts fit virtually any projector and are available in a range of standard lengths. This series offers for the heavier projectors (max. 70 kg), a quick and simple installation of the projector to the ceiling. The mounts are available in black and white, in a short as well as adjustable lengths (incl. drop down protection). We have fitted them with a ball joint, which allows a projector to be secured in a 15 degree angle, and under a 90 degree angle (with a weight limitation of the projector of just 40kg). A projector specific bracket requires to be added; we have taken into account the projectors lens position and its centre of gravity for a perfect positioning.

#### Features

Minimum length: 1090 mm Maximum length: 1651 mm Colour: Black Maximum load: 70 kg Height adjustment: 561 mm Bracket/interface: Excluded Type bracket/interface: Projector specific Rotation: 360° Till function: 90° Cable duct: 24 x 22 mm