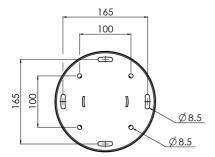

# 002.3440B H4 Projector ceiling mount BLACK ø 80mm, 1090-1651 mm (excl. projector specific bracket)

The SmartMetals ceiling mounts fit virtually any projector and are available in a range of standard lengths. This series offers for the heavier projectors (max. 70 kg), a quick and simple installation of the projector to the ceiling. The mounts are available in black and white, in a short as well as adjustable lengths (incl. drop down protection). We have fitted them with a ball joint, which allows a projector to be secured in a 15 degree angle, and under a 90 degree angle (with a weight limitation of the projector of just 40kg). A projector specific bracket requires to be added; we have taken into account the projectors lens position and its centre of gravity for a perfect positioning.

#### Features

Minimum length: 1090 mm Maximum length: 1651 mm Colour: Black Maximum load: 70 kg Height adjustment: 561 mm Bracket/interface: Excluded Type bracket/interface: Projector specific Rotation: 360° Till function: 90° Cable duct: 24 x 22 mm