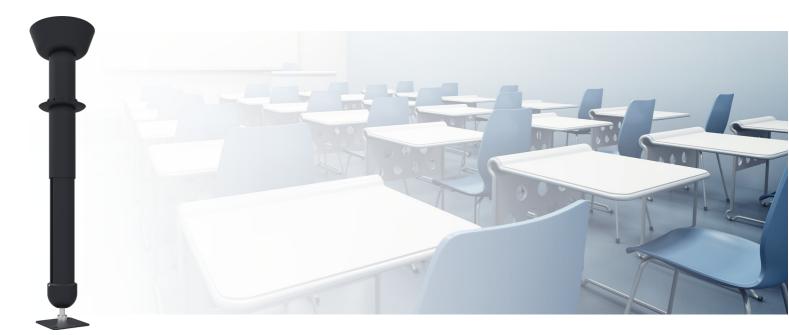

# 002.3440B H4 Projector ceiling mount BLACK ø 80mm, 1090-1651 mm (excl. projector specific bracket)

The SmartMetals ceiling mounts fit virtually any projector and are available in a range of standard lengths. This series offers for the heavier projectors (max. 70 kg), a quick and simple installation of the projector to the ceiling. The mounts are available in black and white, in a short as well as adjustable lengths (incl. drop down protection). We have fitted them with a ball joint, which allows a projector to be secured in a 15 degree angle, and under a 90 degree angle (with a weight limitation of the projector of just 40kg). A projector specific bracket requires to be added; we have taken into account the projectors lens position and its centre of gravity for a perfect positioning.