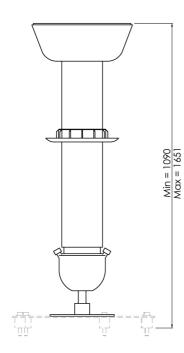

# 002.3440B H4 Projector ceiling mount BLACK ø 80mm, 1090-1651 mm (excl. projector specific bracket)

The SmartMetals ceiling mounts fit virtually any projector and are available in a range of standard lengths. This series offers for the heavier projectors (max. 70 kg), a quick and simple installation of the projector to the ceiling. The mounts are available in black and white, in a short as well as adjustable lengths (incl. drop down protection). We have fitted them with a ball joint, which allows a projector to be secured in a 15 degree angle, and under a 90 degree angle (with a weight limitation of the projector of just 40kg). A projector specific bracket requires to be added; we have taken into account the projectors lens position and its centre of gravity for a perfect positioning.

#### Features

Minimum length: 1090 mm Maximum length: 1651 mm Colour: Black Maximum load: 70 kg Height adjustment: 561 mm Bracket/interface: Excluded Type bracket/interface: Projector specific Rotation: 360° Till function: 90° Cable duct: 24 x 22 mm