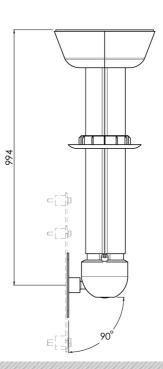

# 002.3440W H4 Projector ceiling mount WHITE ø 80mm, 1090-1651 mm (excl. projector specific bracket)

The SmartMetals ceiling mounts fit virtually any projector and are available in a range of standard lengths. This series offers for the heavier projectors (max. 70 kg), a quick and simple installation of the projector to the ceiling. The mounts are available in black and white, in a short as well as adjustable lengths (incl. drop down protection). We have fitted them with a ball joint, which allows a projector to be secured in a 15 degree angle, and under a 90 degree angle (with a weight limitation of the projector of just 40kg). A projector specific bracket requires to be added; we have taken into account the projectors lens position and its centre of gravity for a perfect positioning.

#### **Features**

Minimum length: 1090 mm Maximum length: 1651 mm

Colour: White

Maximum load: 70 kg Height adjustment: 561 mm Bracket/interface: Excluded

Type bracket/interface: Projector specific

Rotation: 360° Tilt function: 90°