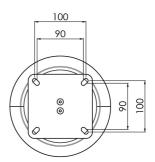

# 002.3440W H4 Projector ceiling mount WHITE ø 80mm, 1090-1651 mm (excl. projector specific bracket)

The SmartMetals ceiling mounts fit virtually any projector and are available in a range of standard lengths. This series offers for the heavier projectors (max. 70 kg), a quick and simple installation of the projector to the ceiling. The mounts are available in black and white, in a short as well as adjustable lengths (incl. drop down protection). We have fitted them with a ball joint, which allows a projector to be secured in a 15 degree angle, and under a 90 degree angle (with a weight limitation of the projector of just 40kg). A projector specific bracket requires to be added; we have taken into account the projectors lens position and its centre of gravity for a perfect positioning.

#### **Features**

Minimum length: 1090 mm Maximum length: 1651 mm

Colour: White

Maximum load: 70 kg Height adjustment: 561 mm Bracket/interface: Excluded

Type bracket/interface: Projector specific

Rotation: 360° Tilt function: 90°