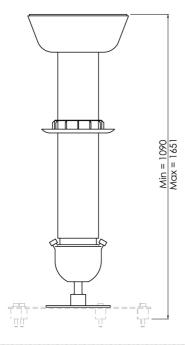

# 002.3440W H4 Projector ceiling mount WHITE ø 80mm, 1090-1651 mm (excl. projector specific bracket)

The SmartMetals ceiling mounts fit virtually any projector and are available in a range of standard lengths. This series offers for the heavier projectors (max. 70 kg), a quick and simple installation of the projector to the ceiling. The mounts are available in black and white, in a short as well as adjustable lengths (incl. drop down protection). We have fitted them with a ball joint, which allows a projector to be secured in a 15 degree angle, and under a 90 degree angle (with a weight limitation of the projector of just 40kg). A projector specific bracket requires to be added; we have taken into account the projectors lens position and its centre of gravity for a perfect positioning.

#### **Features**

Minimum length: 1090 mm Maximum length: 1651 mm

Colour: White

Maximum load: 70 kg Height adjustment: 561 mm Bracket/interface: Excluded

Type bracket/interface: Projector specific

Rotation: 360° Tilt function: 90°