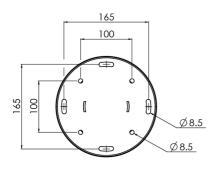

# 002.3440W H4 Projector ceiling mount WHITE ø 80mm, 1090-1651 mm (excl. projector specific bracket)

The SmartMetals ceiling mounts fit virtually any projector and are available in a range of standard lengths. This series offers for the heavier projectors (max. 70 kg), a quick and simple installation of the projector to the ceiling. The mounts are available in black and white, in a short as well as adjustable lengths (incl. drop down protection). We have fitted them with a ball joint, which allows a projector to be secured in a 15 degree angle, and under a 90 degree angle (with a weight limitation of the projector of just 40kg). A projector specific bracket requires to be added; we have taken into account the projectors lens position and its centre of gravity for a perfect positioning.

#### **Features**

Minimum length: 1090 mm Maximum length: 1651 mm

Colour: White

Maximum load: 70 kg Height adjustment: 561 mm Bracket/interface: Excluded

Type bracket/interface: Projector specific

Rotation: 360° Tilt function: 90°