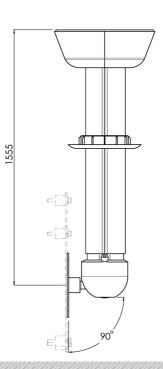

# 002.3450B H5 Projector ceiling mount BLACK ø 80mm, 1651 - 2651 mm (excl. projector specific bracket)

The SmartMetals ceiling mounts fit virtually any projector and are available in a range of standard lengths. This series offers for the heavier projectors (max. 70 kg), a quick and simple installation of the projector to the ceiling. The mounts are available in black and white, in a short as well as adjustable lengths (incl. drop down protection). We have fitted them with a ball joint, which allows a projector to be secured in a 15 degree angle, and under a 90 degree angle (with a weight limitation of the projector of just 40kg). A projector specific bracket requires to be added; we have taken into account the projectors lens position and its centre of gravity for a perfect positioning.

#### **Features**

**Minimum length:** 1651 mm **Maximum length:** 2651 mm

Colour: Black

Maximum load: 70 kg

Height adjustment: 1000 mm

Bracket/interface: Excluded

Type bracket/interface: Projector specific

Rotation: 360° Tilt function: 90°