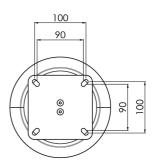

# 002.3450B H5 Projector ceiling mount BLACK ø 80mm, 1651 - 2651 mm (excl. projector specific bracket)

The SmartMetals ceiling mounts fit virtually any projector and are available in a range of standard lengths. This series offers for the heavier projectors (max. 70 kg), a quick and simple installation of the projector to the ceiling. The mounts are available in black and white, in a short as well as adjustable lengths (incl. drop down protection). We have fitted them with a ball joint, which allows a projector to be secured in a 15 degree angle, and under a 90 degree angle (with a weight limitation of the projector of just 40kg). A projector specific bracket requires to be added; we have taken into account the projectors lens position and its centre of gravity for a perfect positioning.

#### **Features**

**Minimum length:** 1651 mm **Maximum length:** 2651 mm

Colour: Black

Maximum load: 70 kg

Height adjustment: 1000 mm

Bracket/interface: Excluded

Type bracket/interface: Projector specific

Rotation: 360° Tilt function: 90°