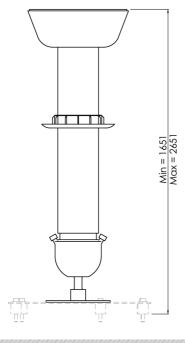

# 002.3450B H5 Projector ceiling mount BLACK ø 80mm, 1651 - 2651 mm (excl. projector specific bracket)

The SmartMetals ceiling mounts fit virtually any projector and are available in a range of standard lengths. This series offers for the heavier projectors (max. 70 kg), a quick and simple installation of the projector to the ceiling. The mounts are available in black and white, in a short as well as adjustable lengths (incl. drop down protection). We have fitted them with a ball joint, which allows a projector to be secured in a 15 degree angle, and under a 90 degree angle (with a weight limitation of the projector of just 40kg). A projector specific bracket requires to be added; we have taken into account the projectors lens position and its centre of gravity for a perfect positioning.

#### **Features**

**Minimum length:** 1651 mm **Maximum length:** 2651 mm

Colour: Black

Maximum load: 70 kg

Height adjustment: 1000 mm

Bracket/interface: Excluded

Type bracket/interface: Projector specific

Rotation: 360° Tilt function: 90°