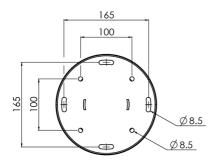

# 002.3450B H5 Projector ceiling mount BLACK ø 80mm, 1651 - 2651 mm (excl. projector specific bracket)

The SmartMetals ceiling mounts fit virtually any projector and are available in a range of standard lengths. This series offers for the heavier projectors (max. 70 kg), a quick and simple installation of the projector to the ceiling. The mounts are available in black and white, in a short as well as adjustable lengths (incl. drop down protection). We have fitted them with a ball joint, which allows a projector to be secured in a 15 degree angle, and under a 90 degree angle (with a weight limitation of the projector of just 40kg). A projector specific bracket requires to be added; we have taken into account the projectors lens position and its centre of gravity for a perfect positioning.

#### **Features**

**Minimum length:** 1651 mm **Maximum length:** 2651 mm

Colour: Black

Maximum load: 70 kg

Height adjustment: 1000 mm

Bracket/interface: Excluded

Type bracket/interface: Projector specific

Rotation: 360° Tilt function: 90°