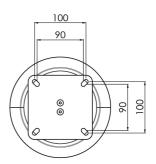

# 002.3450W H5 Projector ceiling mount WHITE ø 80mm, 1651 - 2651 mm (excl. projector specific bracket)

The SmartMetals ceiling mounts fit virtually any projector and are available in a range of standard lengths. This series offers for the heavier projectors (max. 70 kg), a quick and simple installation of the projector to the ceiling. The mounts are available in black and white, in a short as well as adjustable lengths (incl. drop down protection). We have fitted them with a ball joint, which allows a projector to be secured in a 15 degree angle, and under a 90 degree angle (with a weight limitation of the projector of just 40kg). A projector specific bracket requires to be added; we have taken into account the projectors lens position and its centre of gravity for a perfect positioning.

#### **Features**

Minimum length: 1651 mm Maximum length: 2651 mm

Colour: White

Maximum load: 70 kg

Height adjustment: 1000 mm

Bracket/interface: Excluded

Type bracket/interface: Projector specific

Rotation: 360° Tilt function: 90°