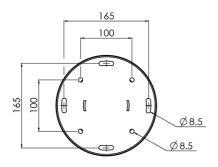

# 002.3450W H5 Projector ceiling mount WHITE ø 80mm, 1651 - 2651 mm (excl. projector specific bracket)

The SmartMetals ceiling mounts fit virtually any projector and are available in a range of standard lengths. This series offers for the heavier projectors (max. 70 kg), a quick and simple installation of the projector to the ceiling. The mounts are available in black and white, in a short as well as adjustable lengths (incl. drop down protection). We have fitted them with a ball joint, which allows a projector to be secured in a 15 degree angle, and under a 90 degree angle (with a weight limitation of the projector of just 40kg). A projector specific bracket requires to be added; we have taken into account the projectors lens position and its centre of gravity for a perfect positioning.

#### **Features**

Minimum length: 1651 mm Maximum length: 2651 mm

Colour: White

Maximum load: 70 kg

Height adjustment: 1000 mm

Bracket/interface: Excluded

Type bracket/interface: Projector specific

Rotation: 360° Tilt function: 90°