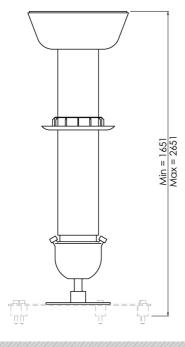

# 002.3450W H5 Projector ceiling mount WHITE ø 80mm, 1651 - 2651 mm (excl. projector specific bracket)

The SmartMetals ceiling mounts fit virtually any projector and are available in a range of standard lengths. This series offers for the heavier projectors (max. 70 kg), a quick and simple installation of the projector to the ceiling. The mounts are available in black and white, in a short as well as adjustable lengths (incl. drop down protection). We have fitted them with a ball joint, which allows a projector to be secured in a 15 degree angle, and under a 90 degree angle (with a weight limitation of the projector of just 40kg). A projector specific bracket requires to be added; we have taken into account the projectors lens position and its centre of gravity for a perfect positioning.

#### **Features**

Minimum length: 1651 mm Maximum length: 2651 mm

Colour: White

Maximum load: 70 kg

Height adjustment: 1000 mm

Bracket/interface: Excluded

Type bracket/interface: Projector specific

Rotation: 360° Tilt function: 90°