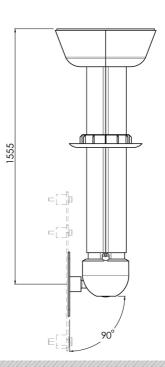

# 002.3450W H5 Projector ceiling mount WHITE ø 80mm, 1651 - 2651 mm (excl. projector specific bracket)

The SmartMetals ceiling mounts fit virtually any projector and are available in a range of standard lengths. This series offers for the heavier projectors (max. 70 kg), a quick and simple installation of the projector to the ceiling. The mounts are available in black and white, in a short as well as adjustable lengths (incl. drop down protection). We have fitted them with a ball joint, which allows a projector to be secured in a 15 degree angle, and under a 90 degree angle (with a weight limitation of the projector of just 40kg). A projector specific bracket requires to be added; we have taken into account the projectors lens position and its centre of gravity for a perfect positioning.

#### **Features**

Minimum length: 1651 mm Maximum length: 2651 mm

Colour: White

Maximum load: 70 kg

Height adjustment: 1000 mm

Bracket/interface: Excluded

Type bracket/interface: Projector specific

Rotation: 360° Tilt function: 90°