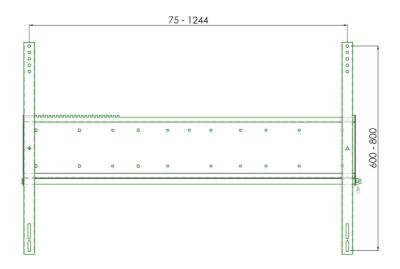

#### **Features**

**Weight:** 14.00 kg **Colour:** Black

Maximum load: 160 kg

Screen position: Landscape

Range bracket/interface: Max. 1200 x 800mm

Mounting system: 170x140 mm