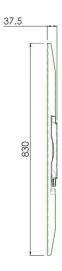

#### **Features**

**Weight:** 14.00 kg **Colour:** Black

Maximum load: 160 kg

Screen position: Landscape

Range bracket/interface: Max. 1200 x 800mm

Mounting system: 170x140 mm