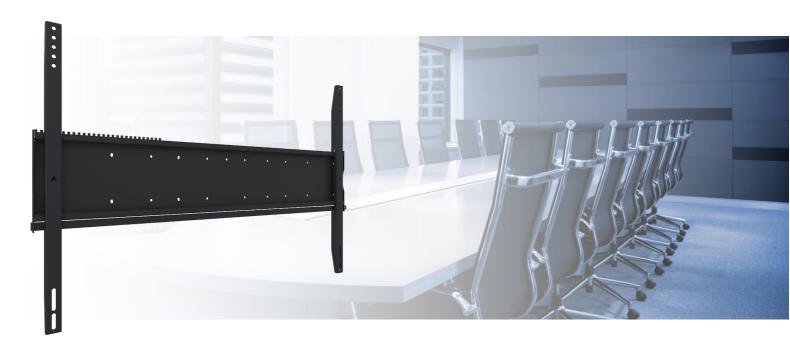

### Universal wall mount

052.6200 DISCONTINUED |Universal wall mount: max. 1200 x 800 mm, 160 kg

#### **Features**

**Weight:** 14.00 kg **Colour:** Black

Maximum load: 160 kg

Screen position: Landscape

Range bracket/interface: Max. 1200 x 800mm

Mounting system: 170x140 mm