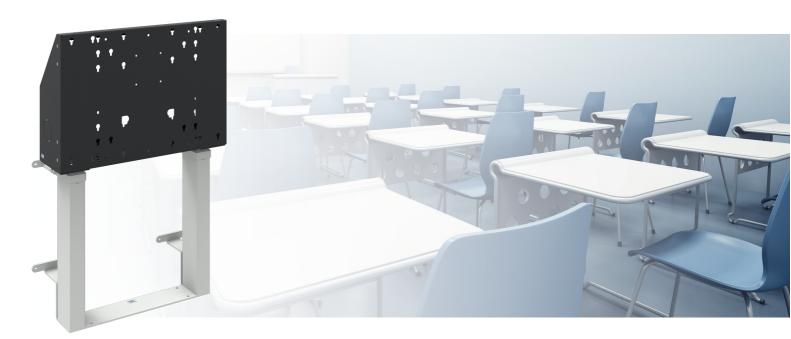

#### 052.7125 Floor supported wall lift LOW for touch screen max. 86 inch, 120 kg

This floor lift offers thanks to its double columns extra stability and robustness for working with a touch display. The display can easily be adjusted in height with the remote control, it adjusts it silently & electrically in height. At the back side of the mounting utility, space is reserved for placing a mini PC or thin client.

The stand offers an integrated bracket with a VESA of maximum 600-400. Product is good accessible with the accessories of the floor lifts (for example five surface solution, soundbar bracket or a compact locking lid can easily be utilized).

#### Features

Minimum length: 781.5 mm Maximum length: 1441.5 mm Weight: 32.00 kg Colour: White, Black Maximum load: 120 kg Screen position: Landscape Inch range: max. 86 inch Height adjustment: Electrical 660 mm, speed up to 38 mm/s Bracket/interface: Included Type bracket/interface: VESA Range bracket/interface: Max. 600 x 400 Other information: Standard equipped with anti-collision