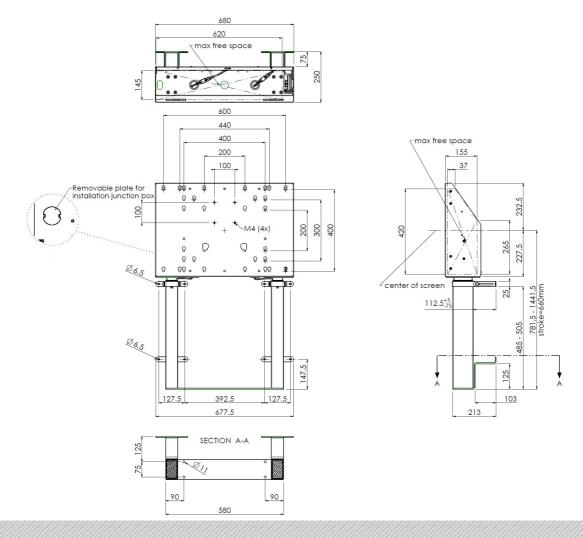

The stand offers an integrated bracket with a VESA of maximum 600-400. Product is good accessible with the accessories of the floor lifts (for example five surface solution, soundbar bracket or a compact locking lid can easily be utilized).

#### Features

Minimum length: 781.5 mm Maximum length: 1441.5 mm Weight: 32.00 kg Colour: White, Black Maximum load: 120 kg Screen position: Landscape Inch range: max. 86 inch Height adjustment: Electrical 660 mm, speed up to 38 mm/s Bracket/interface: Included Type bracket/interface: VESA Range bracket/interface: Max. 600 x 400 Other information: Standard equipped with anti-collision