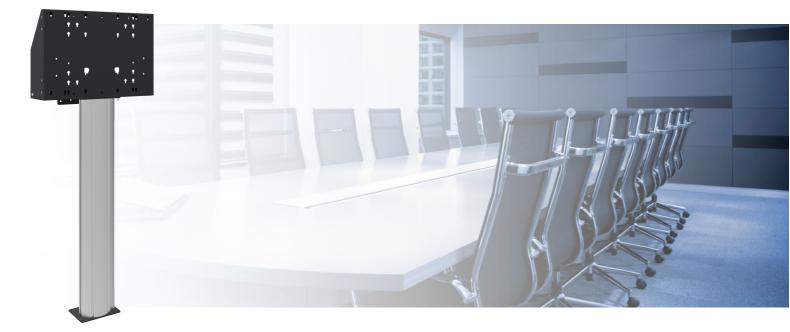

# Floor column 140cm centre screen

### Floor column 140cm centre screen

### Features

Maximum length: 1400 mm (centre screen) Weight: 25.00 kg Colour: Black, Aluminium Maximum load: 135 kg Screen position: Landscape Inch range: Max. 86 inch Mobile / fixed: Fixed Bracket/interface: Included Type bracket/interface: VESA Range bracket/interface: Max. 800x600 Cable duct: 25 mm Ø Other information: 052.7288 expansion set for lift bracket included free of charge.