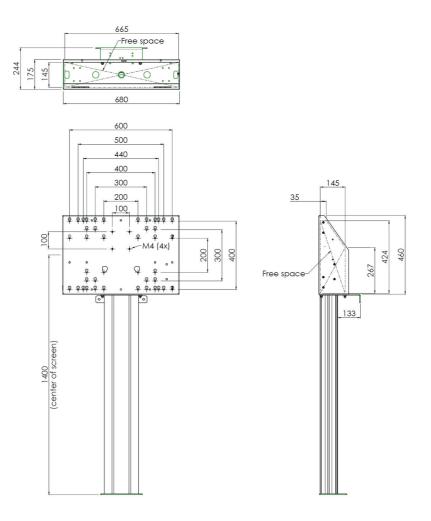

### Features

Maximum length: 1400 mm (centre screen) Weight: 25.00 kg Colour: Black, Aluminium Maximum load: 135 kg Screen position: Landscape Inch range: Max. 86 inch Mobile / fixed: Fixed Bracket/interface: Included Type bracket/interface: VESA Range bracket/interface: Max. 800x600 Cable duct: 25 mm Ø Other information: 052.7288 expansion set for lift bracket included free of charge.