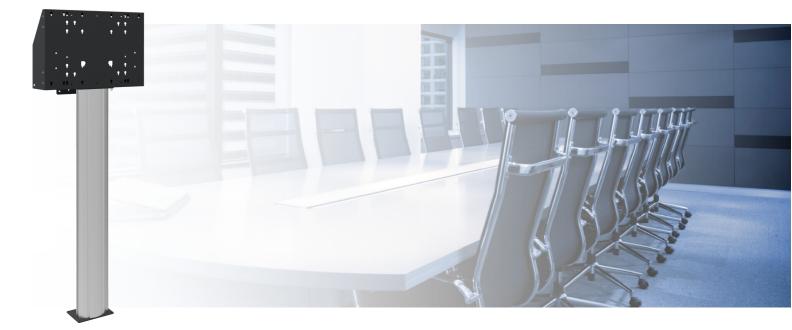

#### 052.7360 Discontinued | Floor column 160cm centre screen for touch screen max. 135 kg

This is a floor column for (touch-) flat screens with a VESA mount integrated. The column requires to be installed close to a wall, after which it can be fastened with the wall mount. Due to this the weight is strained on the floor. Behind the mounting function we reserved space to position a mini-PC or thin client, that can be locked by a lid. This solution can also be used as five-surface solution.

## Features

Maximum length: 1600 mm (centre screen) Weight: 25.00 kg Colour: Black, Aluminium Maximum load: 135 kg Screen position: Landscape Inch range: 86 inch Mobile / fixed: Fixed Bracket/interface: Included Type bracket/interface: VESA Range bracket/interface: Max. 800x600 Cable duct: 25 mm Ø Other information: This product is no longer available, we would like to offer you an alternative.