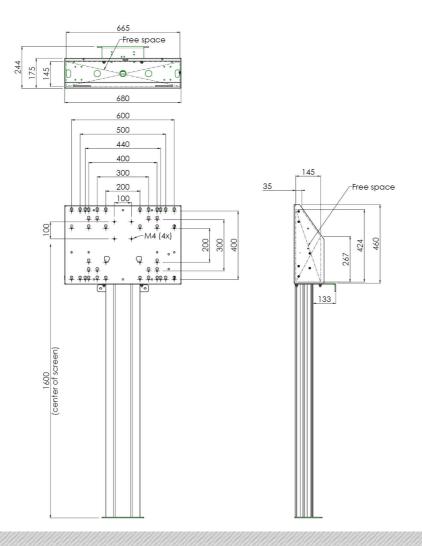

#### 052.7360 Discontinued | Floor column 160cm centre screen for touch screen max. 135 kg

This is a floor column for (touch-) flat screens with a VESA mount integrated. The column requires to be installed close to a wall, after which it can be fastened with the wall mount. Due to this the weight is strained on the floor. Behind the mounting function we reserved space to position a mini-PC or thin client, that can be locked by a lid. This solution can also be used as five-surface solution.

## Features

Maximum length: 1600 mm (centre screen) Weight: 25.00 kg Colour: Black, Aluminium Maximum load: 135 kg Screen position: Landscape Inch range: 86 inch Mobile / fixed: Fixed Bracket/interface: Included Type bracket/interface: VESA Range bracket/interface: Max. 800x600 Cable duct: 25 mm Ø Other information: This product is no longer available, we would like to offer you an alternative.