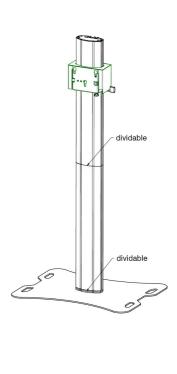

## Divisible stand max. 2x 65 inch

062.2000 Discontinued | Fully divisible stand for 2 flat panels max. 65 inch (max. 100 kg), back to back

## Divisible stand max. 2x 65 inch