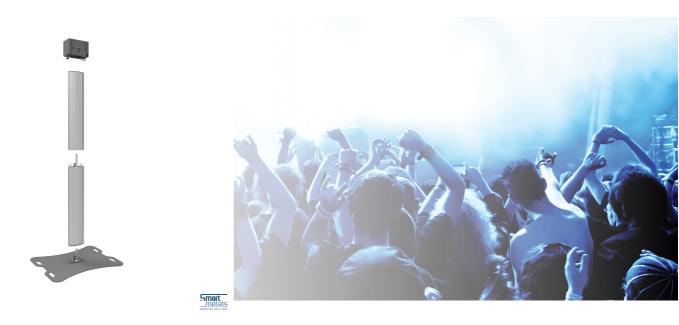

## Divisible stand max. 2x 65 inch

062.2000 Discontinued | Fully divisible stand for 2 flat panels max. 65 inch (max. 100 kg), back to back

## Divisible stand max. 2x 65 inch

### **Features**

Maximum length: 1900 mm

**Weight:** 70.00 kg

**Colour:** Dark grey, Aluminium **Maximum load:** 100 kg

Screen position: Landscape, Portrait

Inch range: max. 65 inch

Mobile / fixed: Fixed
Height adjustment: Manual