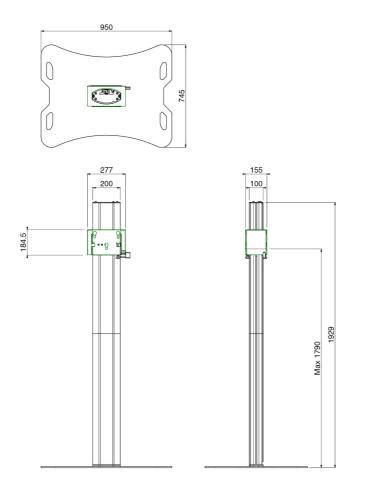

### **Features**

Maximum length: 1900 mm

**Weight:** 70.00 kg

**Colour:** Dark grey, Aluminium **Maximum load:** 100 kg

Screen position: Landscape, Portrait

Inch range: max. 65 inch

Mobile / fixed: Fixed
Height adjustment: Manual

Height adjustment: Manual Bracket/interface: Excluded

Type bracket/interface: Three-point coupling Mounting system: Three-point coupling

**Cable duct:** 15, 35, 15 mm Ø