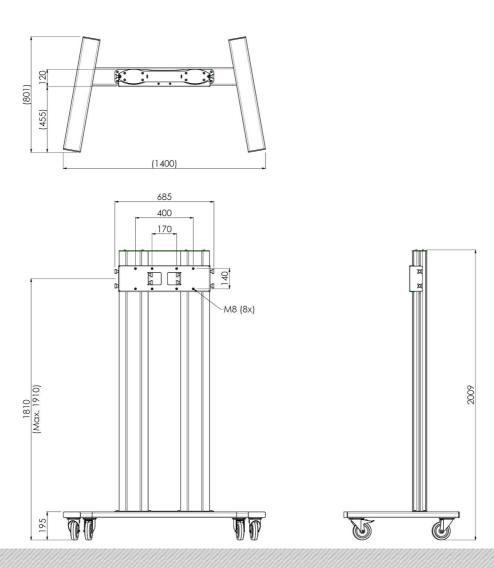

#### **Features**

Maximum length: 1910 mm

Weight: 68.00 kg

**Colour:** Dark grey, Aluminium **Maximum load:** 160 kg

Screen position: Landscape, Portrait

Inch range: max. 98 inch

Mobile / fixed: Mobile
Height adjustment: Manual
Bracket/interface: Excluded
Type bracket/interface: 052.6000
Mounting system: 170 x 140 mm
Cable duct: 15, 35, 15 mm Ø