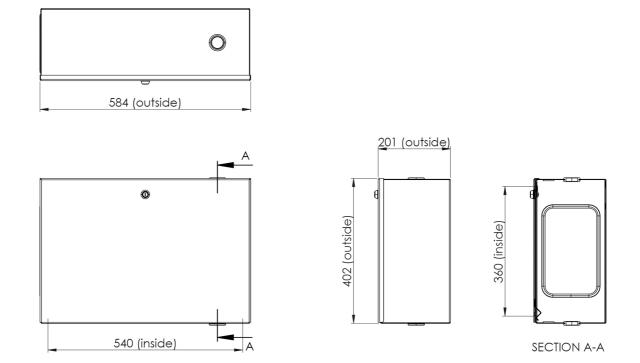

#### 063.7670 EOL | Computer cabinet for 062.76x0 series (max. 15 kg 540x176x358)

This cabinet offers the PC to go up and down with the touch display on our tip and touch stands; and offers the cables to be hidden in the cabinet to be stored all together in the housing. As additional option it allows the computers to be protected from theft and vandalism in this solid steel housing.

## Features

Weight: 8.50 kg Colour: Black Maximum load: 15 kg

SmartMetals Mounting Solutions B.V. • Pascalweg 13 • 4104 BE CULEMBORG • The Netherlands **T** +31 (0)88 70 60 100 • **E** info@smartmetals.nl • **W** www.smartmetals.nl