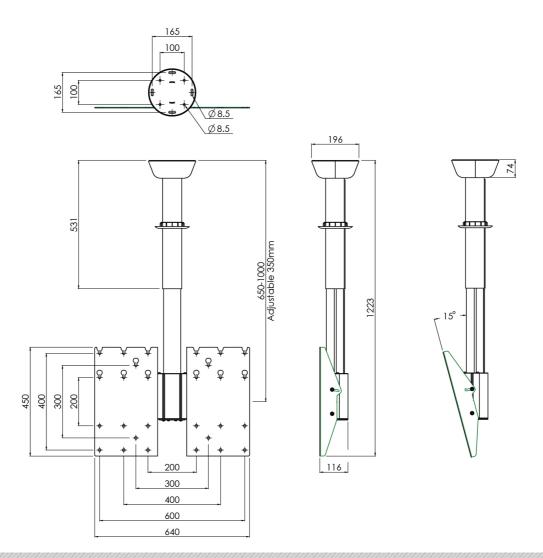

### Features

Minimum length: 650 mm (centre VESA) Maximum length: 1000 mm (centre VESA) Weight: 13.00 kg Colour: White Maximum load: 80 kg (70 inch) Screen position: Landscape, Portrait Inch range: Max. 70 inch Height adjustment: 350 mm Bracket/interface: Included Type bracket/interface: VESA Rotation: -90° + 90° Range bracket/interface: VESA 200 ~ 600-400 Till function: + 15° Cable duct: 24 x 16 mm