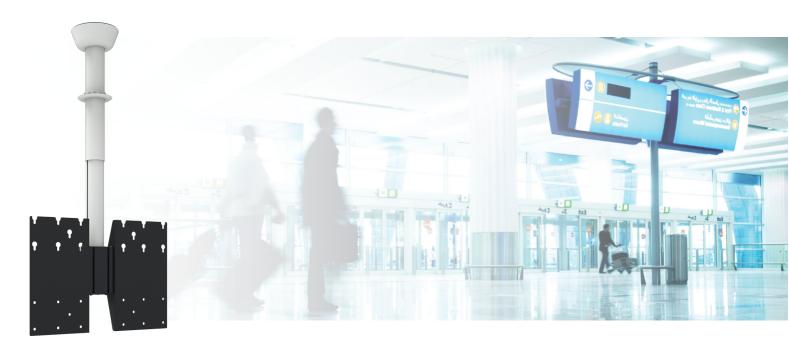

#### 072.3100W-164 EOL | Ceiling mount WHITE till max. 1000mm incl. bracket VESA 600-400

The 072.3xxx ceiling mounts for monitors have been developed for mounting flat panels up to 70 inch, 80 kg. This Heavy Duty ceiling mount consists of a separate ceiling part to which a telescopic aluminium column of diverse lengths is fastened. Depending on flat panel you could choose for a solution with a fixed VESA pattern, a separate universal mount and or back-to-back system. The telescopic column combined with the standard present tiltable and rotating flat panel mount, saves installation time and simplifies installation on location.

The cabling could be run through the column. The whole series is delivered incl. a cover for the hole in the suspended ceiling and a cover to finish the ceiling mount. The serie products are available in black as well as in white. **This product is "End of Life" and will no longer be produced**.