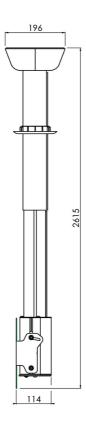

### **Features**

Minimum length: 1475 mm (centre VESA)

Maximum length: 2500 mm (centre VESA)

Weight: 11.60 kg Colour: White, Black Maximum load: 30 kg

Screen position: Landscape, Portrait

Inch range: Max. 55 inch

Height adjustment: 1000 mm Bracket/interface: Included Type bracket/interface: VESA

Rotation:  $-90^{\circ} + 90^{\circ}$ 

Range bracket/interface: VESA 100 & 200

Tilt function: + 15° Cable duct: 24 x 16 mm