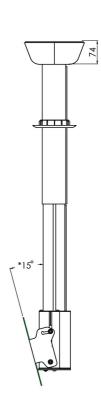

Height adjustment: 1000 mm Bracket/interface: Included Type bracket/interface: VESA

Rotation:  $-90^{\circ} + 90^{\circ}$ 

Range bracket/interface: VESA 100 & 200

Tilt function: + 15° Cable duct: 24 x 16 mm