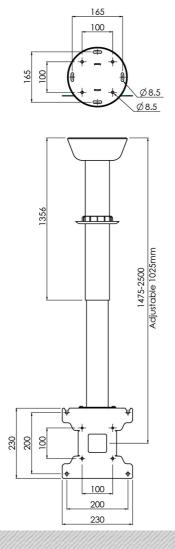

### **Features**

Minimum length: 1475 mm (centre VESA)

Maximum length: 2500 mm (centre VESA)

Weight: 11.60 kg Colour: White, Black Maximum load: 30 kg

Screen position: Landscape, Portrait

Inch range: Max. 55 inch

Height adjustment: 1000 mm Bracket/interface: Included Type bracket/interface: VESA

Rotation:  $-90^{\circ} + 90^{\circ}$ 

Range bracket/interface: VESA 100 & 200

Tilt function: + 15° Cable duct: 24 x 16 mm