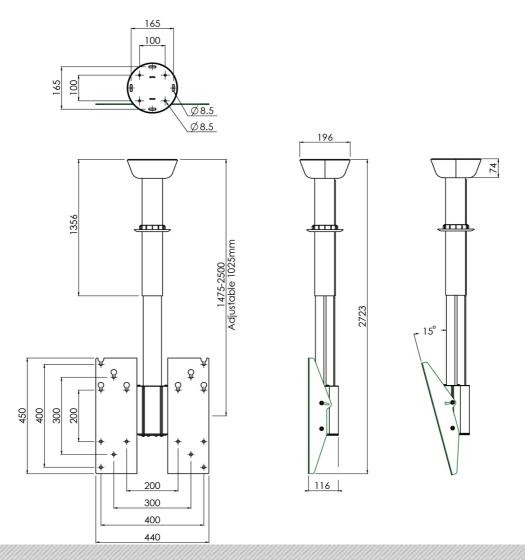

### **Features**

Minimum length: 1475 mm (centre VESA)

Maximum length: 2500 mm (centre VESA)

**Weight:** 15.10 kg **Colour:** White, Black

Maximum load: 80 kg (70 inch)
Screen position: Landscape, Portrait

Inch range: Max. 70 inch

Height adjustment: 1000 mm Bracket/interface: Included Type bracket/interface: VESA

Rotation:  $-90^{\circ} + 90^{\circ}$ 

Range bracket/interface: VESA 200, 300, 400-200 & 400

Tilt function: + 15°
Cable duct: 24 x 16 mm