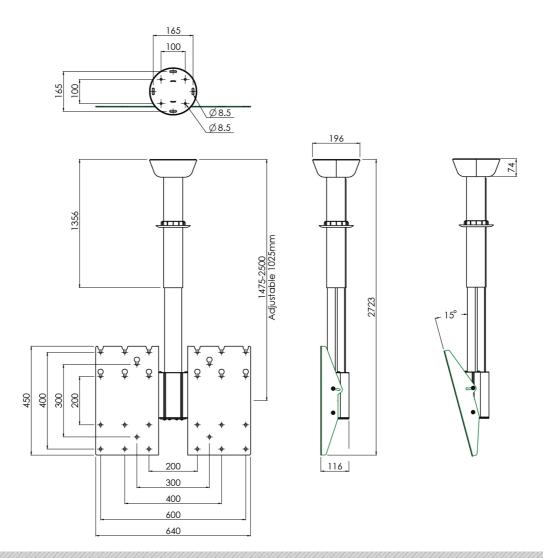

### Features

Minimum length: 1475 mm (centre VESA) Maximum length: 2500 mm (centre VESA) Weight: 17.20 kg Colour: White Maximum load: 80 kg (70 inch) Screen position: Landscape, Portrait Inch range: Max. 70 inch Height adjustment: 1025 mm Bracket/interface: Included Type bracket/interface: VESA Rotation: -90° + 90° Range bracket/interface: VESA 200 ~ 600-400 Till function: + 15° Cable duct: 24 x 16 mm