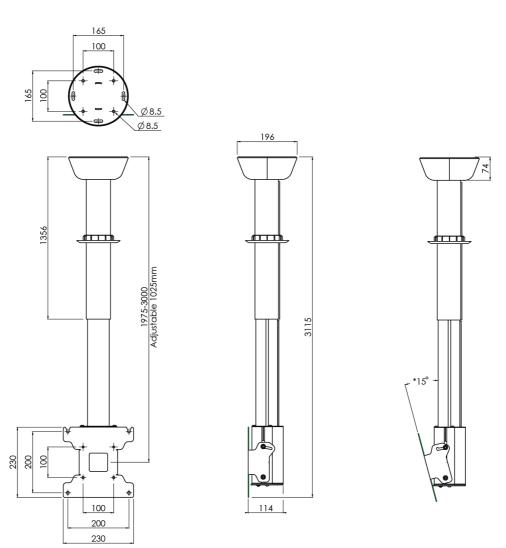

### Features

Minimum length: 1975 mm (centre VESA) Maximum length: 3000 mm (centre VESA) Weight: 14.00 kg Colour: Black Maximum load: 30 kg Screen position: Landscape, Portrait Inch range: Max. 55 inch Height adjustment: 1025 mm Bracket/interface: Included Type bracket/interface: VESA Rotation: -90° + 90° Range bracket/interface: VESA 100 & 200 Till function: + 15° Cable duct: 24 x 16 mm