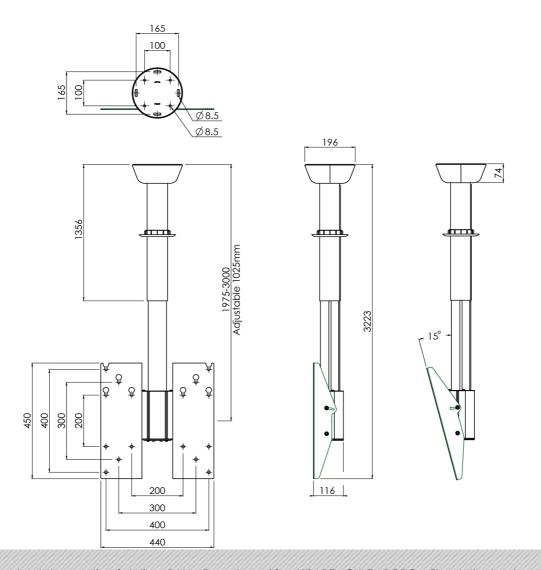

### **Features**

Minimum length: 1975 mm (centre VESA)

Maximum length: 3000 mm (centre VESA)

**Weight:** 16.50 kg **Colour:** Black

Maximum load: 80 kg

Screen position: Landscape, Portrait

Inch range: Max. 70 inch Mobile / fixed: Fixed Height adjustment: 1025 mm Bracket/interface: Included Type bracket/interface: VESA

Rotation:  $-90^{\circ} + 90^{\circ}$ 

Range bracket/interface: VESA 200, 300, 400-200 & 400

Tilt function: + 15°
Cable duct: 24 x 16 mm