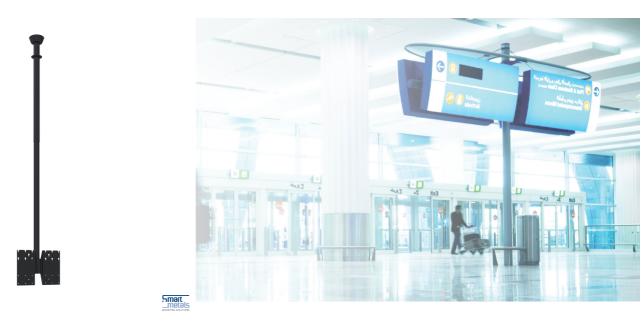

### 072.3300B-164 DISCONTINUED | Ceiling mount BLACK till max. 3000mm incl. bracket VESA 600-400

#### This product is no longer available, we would like to offer you an alternative.

SmartMetals Mounting Solutions is 100% owned by the Vogel's Group. We are currently merging products / product groups to be able to offer you a good and comprehensive product range. For a fitting alternative to this product please visit the Vogel's website.