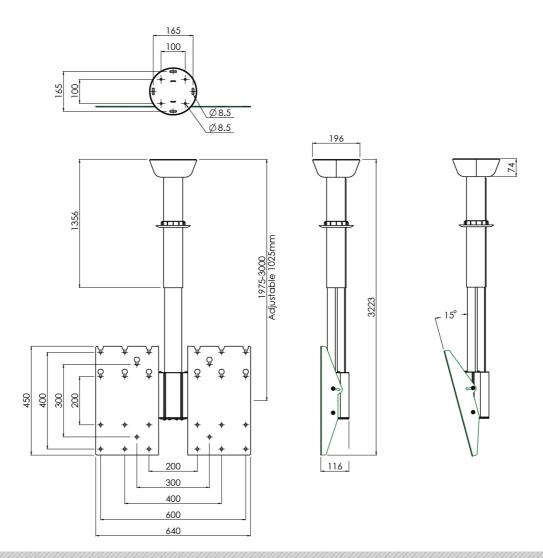

### Features

Minimum length: 1975 mm (centre VESA) Maximum length: 3000 mm (centre VESA) Weight: 17.50 kg Colour: Black Maximum load: 80 kg (70 inch) Screen position: Landscape, Portrait Inch range: Max. 70 inch Height adjustment: 1025 mm Bracket/interface: Included Type bracket/interface: VESA Rotation: -90° + 90° Range bracket/interface: VESA 200 ~ 600-400 Till function: + 15° Cable duct: 24 x 16 mm