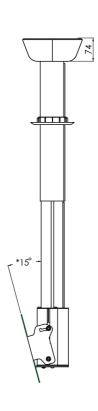

Rotation:  $-90^{\circ} + 90^{\circ}$ 

Range bracket/interface: VESA 100 & 200

Tilt function: + 15°
Cable duct: 24 x 16 mm