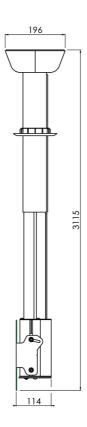

### **Features**

Minimum length: 1975 mm (centre VESA)

Maximum length: 3000 mm (centre VESA)

Weight: 13.00 kg Colour: White

Maximum load: 30 kg

Screen position: Landscape, Portrait

Inch range: Max. 55 inch

Height adjustment: 1025 mm Bracket/interface: Included Type bracket/interface: VESA

Rotation:  $-90^{\circ} + 90^{\circ}$ 

Range bracket/interface: VESA 100 & 200

Tilt function: + 15°
Cable duct: 24 x 16 mm