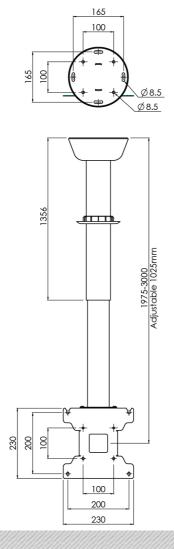

### **Features**

Minimum length: 1975 mm (centre VESA)

Maximum length: 3000 mm (centre VESA)

Weight: 13.00 kg Colour: White

Maximum load: 30 kg

Screen position: Landscape, Portrait

Inch range: Max. 55 inch

Height adjustment: 1025 mm Bracket/interface: Included Type bracket/interface: VESA

Rotation:  $-90^{\circ} + 90^{\circ}$ 

Range bracket/interface: VESA 100 & 200

Tilt function: + 15°
Cable duct: 24 x 16 mm