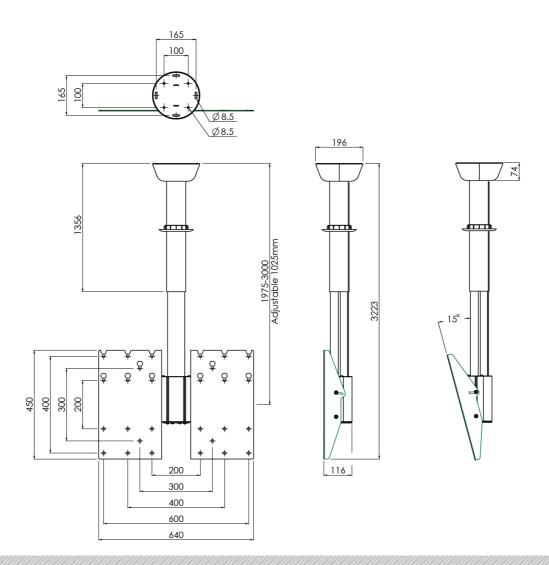

#### **Features**

Minimum length: 1975 mm (centre VESA)

Maximum length: 3000 mm (centre VESA)

**Weight:** 17.50 kg **Colour:** White

Maximum load: 80 kg (70 inch)

Screen position: Landscape, Portrait

Inch range: Max. 70 inch

Height adjustment: 1025 mm Bracket/interface: Included Type bracket/interface: VESA

Rotation:  $-90^{\circ} + 90^{\circ}$ 

Range bracket/interface: VESA 200 ~ 600-400

Tilt function: + 15° Cable duct: 24 x 16 mm