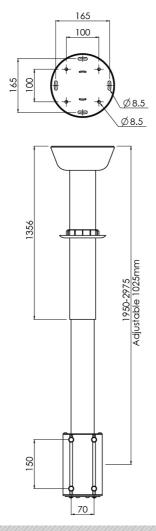

### **Features**

Minimum length: 1950 mm (centre VESA)

Maximum length: 2975 mm (centre VESA)

**Weight:** 12.00 kg **Colour:** White

Maximum load: 80 kg

Screen position: Landscape, Portrait

Inch range: Max. 70 inch
Height adjustment: 1025 mm
Bracket/interface: Excluded
Type bracket/interface: Universal

Rotation: -90° + 90° Cable duct: 24 x 16 mm