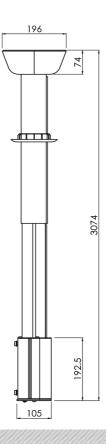

### **Features**

Minimum length: 1950 mm (centre VESA)

Maximum length: 2975 mm (centre VESA)

**Weight:** 12.00 kg **Colour:** White

Maximum load: 80 kg

Screen position: Landscape, Portrait

Inch range: Max. 70 inch
Height adjustment: 1025 mm
Bracket/interface: Excluded
Type bracket/interface: Universal

Rotation: -90° + 90° Cable duct: 24 x 16 mm