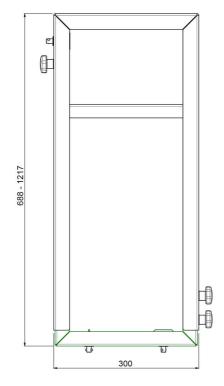

#### 082.5020 Smart Rental Frame - 55 inch coupling frame

With quarter turn latches this frame is attached to the bottom frames; to easily connect the bracket frames and floor/stabilizing frames with each other. With wall installation, the bracket frames fitted with a screen specific bracket, are screwed to the wall. Through special draw latches they are fastened to neighbouring frames. When installing on the floor the floor frames are levelled on their location, coupling frames are fastened to these frames with camlocks, after which the bracket frames incl. screen specific brackets are connected with draw latches. When planning to fly the VideoWall in the truss, the floor frames are replaced by stabilizer frames and at the top of the coupling and bracket frames special fly sets are attached. These fly sets include a dept adjustment to level the VideoWall in the truss. The screen specific brackets include four keyholes in which the display (fitted with 4 coupling bolts) is hung. These innovations result in an impressive VideoWall which is now even easier and more precise to install then before.

### Features

Weight: 6.80 kg

Colour: Black

Mobile / fixed: Fixed

Screen position: Landscape, Portrait