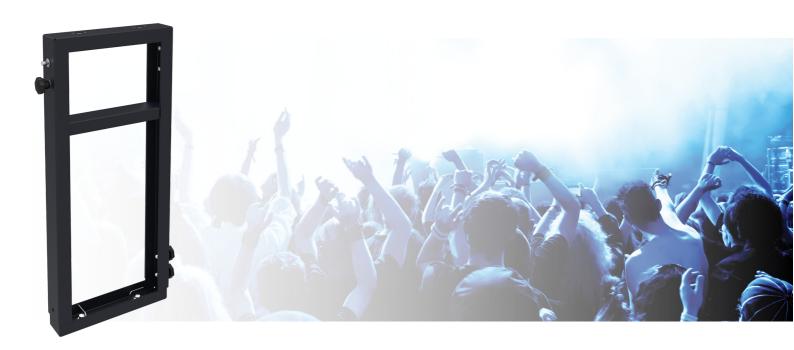

#### 082.5020 Smart Rental Frame - 55 inch coupling frame

With quarter turn latches this frame is attached to the bottom frames; to easily connect the bracket frames and floor/stabilizing frames with each other. With wall installation, the bracket frames fitted with a screen specific bracket, are screwed to the wall. Through special draw latches they are fastened to neighbouring frames. When installing on the floor the floor frames are levelled on their location, coupling frames are fastened to these frames with camlocks, after which the bracket frames incl. screen specific brackets are connected with draw latches. When planning to fly the VideoWall in the truss, the floor frames are replaced by stabilizer frames and at the top of the coupling and bracket frames special fly sets are attached. These fly sets include a dept adjustment to level the VideoWall in the truss. The screen specific brackets include four keyholes in which the display (fitted with 4 coupling bolts) is hung. These innovations result in an impressive VideoWall which is now even easier and more precise to install then before.