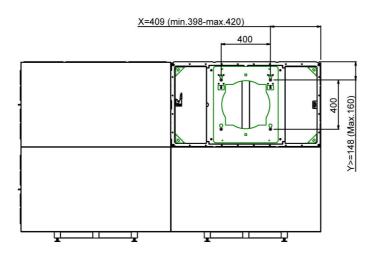

#### Bracket/interface: Included Type bracket/interface: Screen specific Rotation: 90°

**Mounting system:** Draw-latch coupling mechanism **Other information:** The new brackets offer a horizontal and vertical fine adjustment for the monitors and they provide the possibility to change between a portrait and landscape screen position. Adjustable feet are integrated in the floor frames to level the basis for the monitors.