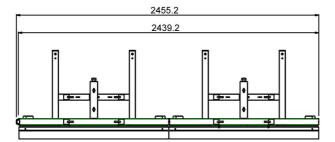

#### Bracket/interface: Included Type bracket/interface: Screen specific Rotation: 90°

**Mounting system:** Draw-latch coupling mechanism **Other information:** The new brackets offer a horizontal and vertical fine adjustment for the monitors and they provide the possibility to change between a portrait and landscape screen position. Adjustable feet are integrated in the floor frames to level the basis for the monitors.