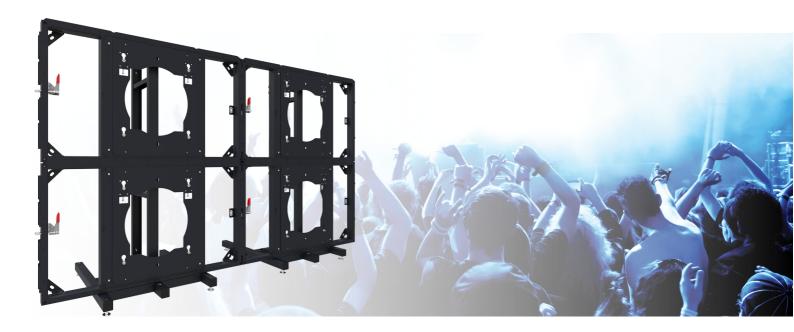

#### 082.5022.02 VideoWall 55 inch 2x2 - Standing

Like the previous VideoWall the new VideoWall solution is compact to transport, lightweight and it can be configured for any monitor. New to this sophisticated solution is the installation flexibility: the VideoWall is made for floor-, wall- and truss installation. SmartMetals ensured that the solution remained easy to level. Furthermore the bracket frame has been redesigned: through special draw latches the monitors are attached to the frame and each other. The new brackets offer a horizontal and vertical fine adjustment for the monitors and they provide the possibility to change between a portrait and landscape screen position. These innovations result in an impressive VideoWall which is now even easier and more precise to install then before.