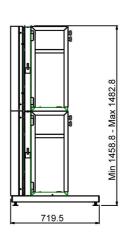

#### Bracket/interface: Included Type bracket/interface: Screen specific Rotation: 90°

**Mounting system:** Draw-latch coupling mechanism **Other information:** The new brackets offer a horizontal and vertical fine adjustment for the monitors and they provide the possibility to change between a portrait and landscape screen position. Adjustable feet are integrated in the floor frames to level the basis for the monitors.