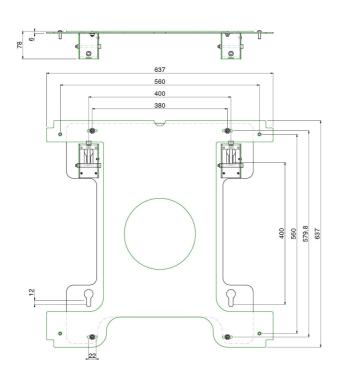

#### 082.5040-1301 Smart Rental Frame - 55 inch bracket VESA 400

With this bracket the monitors can be installed landscape as well as portrait. Integrated is a horizontal (22 mm) and vertical (9 mm) fine adjustment to level the monitors perfectly. With wall installation, the bracket frames fitted with a screen specific bracket, are screwed to the wall. Through special draw latches they are fastened to neighbouring frames. When installing on the floor the floor frames are levelled on their location, coupling frames are fastened to these frames with camlocks, after which the bracket frames incl. screen specific brackets are connected with draw latches. When planning to fly the VideoWall in the truss, the floor frames are replaced by stabilizer frames and at the top of the coupling and bracket frames special fly sets are attached. These fly sets include a dept adjustment to level the VideoWall in the truss. The screen specific brackets include four keyholes in which the display (fitted with 4 coupling bolts) is hung. These innovations result in an impressive VideoWall which is now even easier and more precise to install then before.

#### **Features**

Weight: 11.00 kg Colour: Black

**Screen position:** Landscape, Portrait **Inch range:** 55 inch (Seamless)

Type bracket/interface: Screen specific Range bracket/interface: VESA 400

Other information: Combine with mounting set 082.5070-xxxx