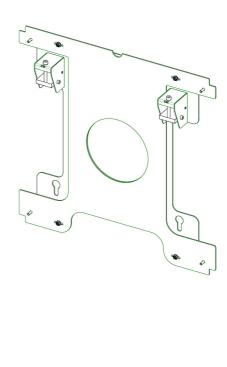

#### 082.5040-1301 Smart Rental Frame - 55 inch bracket VESA 400

With this bracket the monitors can be installed landscape as well as portrait. Integrated is a horizontal (22 mm) and vertical (9 mm) fine adjustment to level the monitors perfectly. With wall installation, the bracket frames fitted with a screen specific bracket, are screwed to the wall. Through special draw latches they are fastened to neighbouring frames. When installing on the floor the floor frames are levelled on their location, coupling frames are fastened to these frames with camlocks, after which the bracket frames incl. screen specific brackets are connected with draw latches. When planning to fly the VideoWall in the truss, the floor frames are replaced by stabilizer frames and at the top of the coupling and bracket frames special fly sets are attached. These fly sets include a dept adjustment to level the VideoWall in the truss. The screen specific brackets include four keyholes in which the display (fitted with 4 coupling bolts) is hung. These innovations result in an impressive VideoWall which is now even easier and more precise to install then before.