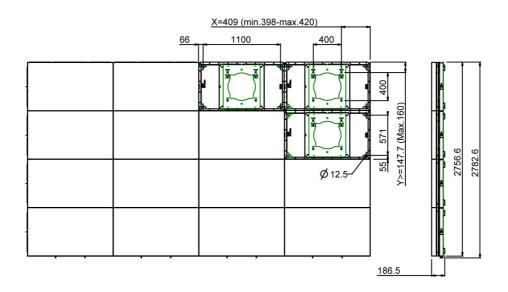

#### 082.5044.01 VideoWall 55 inch 4x4 - Wall

Like the previous VideoWall the new VideoWall solution is compact to transport, lightweight and it can be configured for any monitor. New to this sophisticated solution is the installation flexibility: the VideoWall is made for floor-, wall- and truss installation. SmartMetals ensured that the solution remained easy to level. Furthermore the bracket frame has been redesigned: through special draw latches the monitors are attached to the frame and each other. The new brackets offer a horizontal and vertical fine adjustment for the monitors and they provide the possibility to change between a portrait and landscape screen position. These innovations result in an impressive VideoWall which is now even easier and more precise to install then before.

Rotation: 90°

Mounting system: Draw-latch coupling mechanism

**Other information:** The new brackets offer a horizontal and vertical fine adjustment for the monitors and they provide the possibility to change between a portrait and landscape screen position. Adjustable feet are integrated in the floor

frames to level the basis for the monitors.