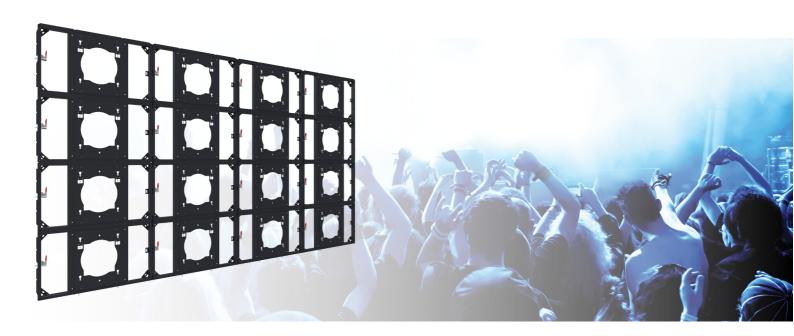

#### 082.5044.01 VideoWall 55 inch 4x4 - Wall

Like the previous VideoWall the new VideoWall solution is compact to transport, lightweight and it can be configured for any monitor. New to this sophisticated solution is the installation flexibility: the VideoWall is made for floor-, wall- and truss installation. SmartMetals ensured that the solution remained easy to level. Furthermore the bracket frame has been redesigned: through special draw latches the monitors are attached to the frame and each other. The new brackets offer a horizontal and vertical fine adjustment for the monitors and they provide the possibility to change between a portrait and landscape screen position. These innovations result in an impressive VideoWall which is now even easier and more precise to install then before.