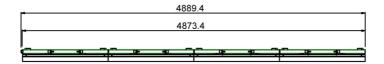

#### 082.5044.01 VideoWall 55 inch 4x4 - Wall

Like the previous VideoWall the new VideoWall solution is compact to transport, lightweight and it can be configured for any monitor. New to this sophisticated solution is the installation flexibility: the VideoWall is made for floor-, wall- and truss installation. SmartMetals ensured that the solution remained easy to level. Furthermore the bracket frame has been redesigned: through special draw latches the monitors are attached to the frame and each other. The new brackets offer a horizontal and vertical fine adjustment for the monitors and they provide the possibility to change between a portrait and landscape screen position. These innovations result in an impressive VideoWall which is now even easier and more precise to install then before.

Rotation: 90°

Mounting system: Draw-latch coupling mechanism

**Other information:** The new brackets offer a horizontal and vertical fine adjustment for the monitors and they provide the possibility to change between a portrait and landscape screen position. Adjustable feet are integrated in the floor

frames to level the basis for the monitors.