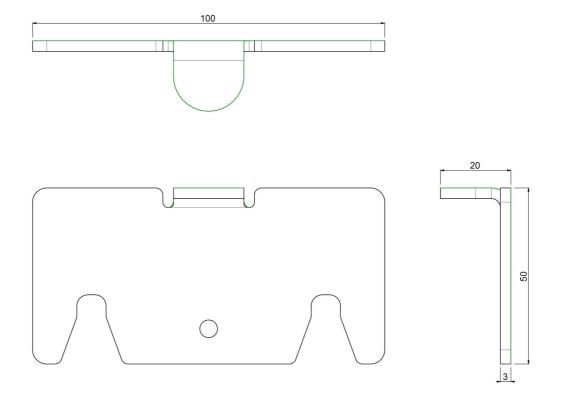

#### 082.5070-0003 Smart Rental Frame - Alignment aid (top / bottom)

These alignment plates are especially designed to align the corners of the displays with one another. The mounting set (082.5x70) includes special fastening plates with star knobs to mount these alignment plates. With wall installation, the bracket frames fitted with a screen specific bracket, are screwed to the wall. Through special draw latches they are fastened to neighbouring frames. When installing on the floor the floor frames are levelled on their location, coupling frames are fastened to these frames with camlocks, after which the bracket frames incl. screen specific brackets are connected with draw latches. When planning to fly the VideoWall in the truss, the floor frames are replaced by stabilizer frames and at the top of the coupling and bracket frames special fly sets are attached. These fly sets include a dept adjustment to level the VideoWall in the truss. The screen specific brackets include four keyholes in which the display (fitted with 4 coupling bolts) is hung. These innovations result in an impressive VideoWall which is now even easier and more precise to install then before.

#### **Features**

Weight: 0.11 kg Colour: Black

Screen position: Landscape, Portrait

Inch range: 46 and 55 inch (Seamless)

Mobile / fixed: Fixed

Other information: Combine with mounting set 082.5070 /

.5170