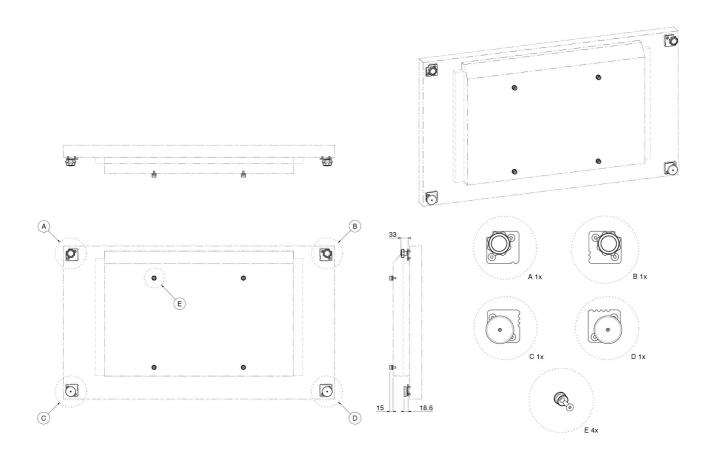

#### 082.5070-0401 Smart Rental Frame - NEC X551UN mounting set

The mounting set (082.5x70) includes four coupling bolts and special fastening plates with star knobs to mount the alignment plates. The alignment plates are especially designed to align the corners of the displays with one another. With wall installation, the bracket frames fitted with a screen specific bracket, are screwed to the wall. Through special draw latches they are fastened to neighbouring frames. When installing on the floor the floor frames are levelled on their location, coupling frames are fastened to these frames with camlocks, after which the bracket frames incl. screen specific brackets are connected with draw latches. When planning to fly the VideoWall in the truss, the floor frames are replaced by stabilizer frames and at the top of the coupling and bracket frames special fly sets are attached. These fly sets include a depth adjustment to level the VideoWall in the truss. The screen specific brackets include four keyholes in which the display (fitted with 4 coupling bolts) is hung. These innovations result in an impressive VideoWall which is now even easier and more precise to install then before.