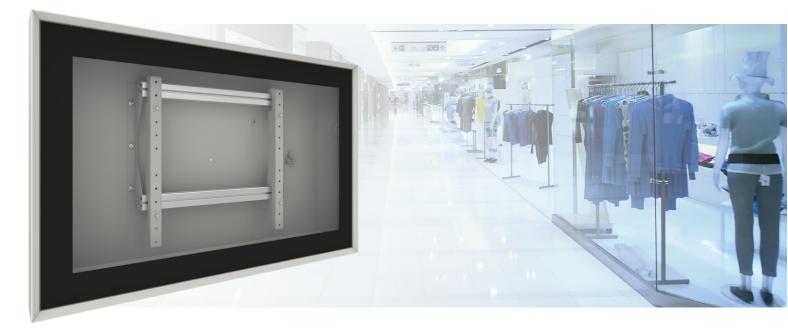

#### 092.1500-xx Flat panel indoor housing for landscape/portrait .. inch monitor

For protection of your monitor SmartMetals supplies a complete line of monitor housings for in- as well as outdoor use. The housings are standard equipped with a hinging front and hardened safety glass in an extra clear quality. The housings for outdoor use are fitted with active ventilation, theromostatically controlled heating elements and a dust filter. A wall mount and VESA mount for the monitor are standard supplied. The standard colour of the housing is white with a black frame around the monitor; white for the monitor to protect from external heat, black for the frame for contrast. Other colours are available on request. The enclosures are available for portrait as well as landscape position and the outdoor models are produced according to the IP55 norm.

The 092.1500 & 092.1600 series are suitable for monitors till 700cd and a max. depth of 80 mm, the 092.1700 are suited for the high brightness monitors up to 2500cd and a max. depth of 140 mm. Due to the several variations in high brightness, these 092.1700 housings are exclusively custom-built. Describe your brand and model of monitor in the desciription of your quote enquiry.