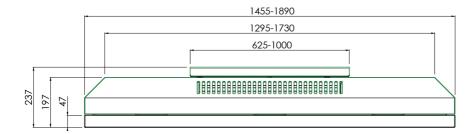

## Features

Colour: White Screen position: Landscape, Portrait Inch range: Max. 75 inch Bracket/interface: Included Type bracket/interface: VESA Range bracket/interface: Max. VESA 600-400 / 400-600 Other information: Other colours are available on request Suitable for monitors with depth max. 80mm