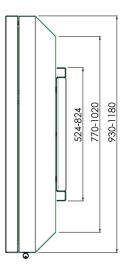

## Features

Colour: White Screen position: Landscape, Portrait Inch range: Max. 75 inch Bracket/interface: Included Type bracket/interface: VESA Range bracket/interface: Max. VESA 600-400 / 400-600 Other information: Other colours are available on request Suitable for monitors with depth max. 80mm