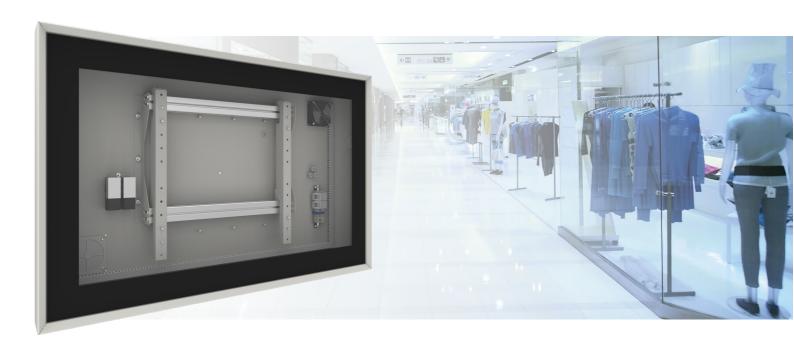

#### 092.1600-xx IP55 flat panel outdoor housing for landscape/portrait .. inch monitor

For protection of your monitor SmartMetals supplies a complete line of monitor housings for in- as well as outdoor use. The housings are standard equipped with a hinging front and hardened safety glass in an extra clear quality. The housings for outdoor use are fitted with active ventilation, theromostatically controlled heating elements and a dust filter. A wall mount and VESA mount for the monitor are standard supplied. The standard colour of the housing is white with a black frame around the monitor; white for the monitor to protect from external heat, black for the frame for contrast. Other colours are available on request. The enclosures are available for portrait as well as landscape position and are produced according to the IP55 norm. The 092.1500 & 092.1600 series are suitable for monitors till 700cd and a max. depth of 80 mm, the 092.1700 are suited for the high brightness monitors up to 2500cd and a max. depth of 140 mm. Due to the several variations in high brightness, these 092.1700 housings are exclusively custom-built. Describe your brand and model of monitor in the desciription of your quote enquiry.