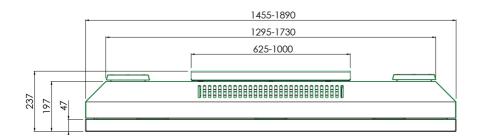

#### 092.1600-xx IP55 flat panel outdoor housing for landscape/portrait .. inch monitor

For protection of your monitor SmartMetals supplies a complete line of monitor housings for in- as well as outdoor use. The housings are standard equipped with a hinging front and hardened safety glass in an extra clear quality. The housings for outdoor use are fitted with active ventilation, theromostatically controlled heating elements and a dust filter. A wall mount and VESA mount for the monitor are standard supplied. The standard colour of the housing is white with a black frame around the monitor; white for the monitor to protect from external heat, black for the frame for contrast. Other colours are available on request. The enclosures are available for portrait as well as landscape position and are produced according to the IP55 norm. The 092.1500 & 092.1600 series are suitable for monitors till 700cd and a max. depth of 80 mm, the 092.1700 are suited for the high brightness monitors up to 2500cd and a max. depth of 140 mm. Due to the several variations in high brightness, these 092.1700 housings are exclusively custom-built. Describe your brand and model of monitor in the desciription of your quote enquiry.

#### **Features**

Colour: White

Screen position: Landscape, Portrait

Inch range: Max. 75 inch
Bracket/interface: Included

Type bracket/interface: VESA

Range bracket/interface: Max. VESA 600-400 / 400-600 Other information: Other colours are available on request

Suitable for monitors with depth max. 80mm