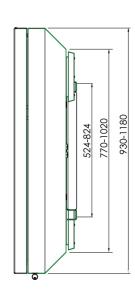

#### 092.1600-xx IP55 flat panel outdoor housing for landscape/portrait .. inch monitor

For protection of your monitor SmartMetals supplies a complete line of monitor housings for in- as well as outdoor use. The housings are standard equipped with a hinging front and hardened safety glass in an extra clear quality. The housings for outdoor use are fitted with active ventilation, theromostatically controlled heating elements and a dust filter. A wall mount and VESA mount for the monitor are standard supplied. The standard colour of the housing is white with a black frame around the monitor; white for the monitor to protect from external heat, black for the frame for contrast. Other colours are available on request. The enclosures are available for portrait as well as landscape position and are produced according to the IP55 norm. The 092.1500 & 092.1600 series are suitable for monitors till 700cd and a max. depth of 80 mm, the 092.1700 are suited for the high brightness monitors up to 2500cd and a max. depth of 140 mm. Due to the several variations in high brightness, these 092.1700 housings are exclusively custom-built. Describe your brand and model of monitor in the desciription of your quote enquiry.

#### **Features**

Colour: White

Screen position: Landscape, Portrait

Inch range: Max. 75 inch
Bracket/interface: Included

Type bracket/interface: VESA

Range bracket/interface: Max. VESA 600-400 / 400-600 Other information: Other colours are available on request

Suitable for monitors with depth max. 80mm