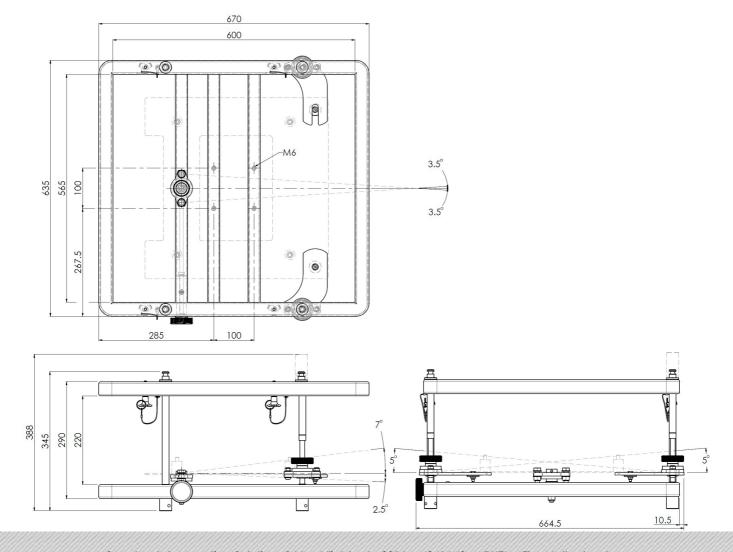

## Features

Maximum length: 560 mm

**Weight:** 25.70 kg **Colour:** Black

Maximum load: 93 kg Bracket/interface: Excluded Type bracket/interface: Projector specific

**Rotation:**  $+3.5^{\circ}$  tot  $-3.5^{\circ}$ 

**Tilt function:** +5° tot -5° / +2.5° tot -7°

Other information: Max. stacked weight under top frame is 275

kg.