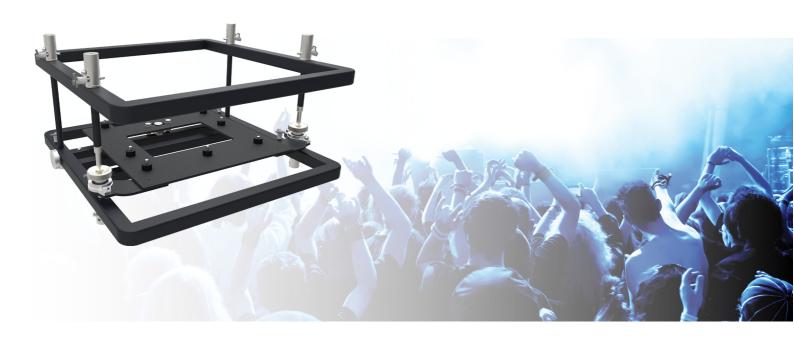

#### 112.1200 Stack frame (Small 200) Max. 500x560x200 (WxLxH)

Early 2012 SmartMetals noticed an increasing demand for stack frames for projectors up to 50 kg. This to mount and fine adjust heavy projectors in the truss, and to stack projectors for multi-projection. With multi-projection it is preferred to position the projectors together as close as possible; the ability to choose between several heights in the stack frames, suited to your projector type, was therefore one of the features we focussed to include. Our range of stack frames presents 3 basic sizes with the possibility to select the height of your projector and a projector specific bracket to create a perfect fit.