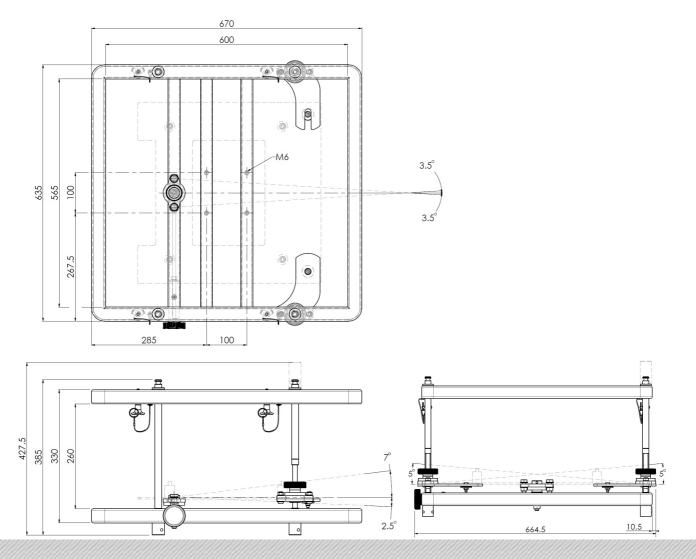

## **Features**

Maximum length: 560 mm

**Weight:** 26.00 kg **Colour:** Black

Maximum load: 94 kg Bracket/interface: Excluded Type bracket/interface: Projector specific

**Rotation:**  $+3.5^{\circ}$  tot  $-3.5^{\circ}$ 

**Tilt function:** +5° tot -5° / +2.5° tot -7°

Other information: Max. stacked weight under top frame is 275

kg.