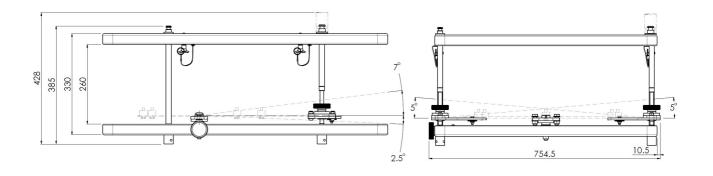

### **Features**

Maximum length: 820 mm

**Weight:** 29.40 kg **Colour:** Black

Maximum load: 95 kg
Bracket/interface: Excluded

Type bracket/interface: Projector specific

**Rotation:**  $+3.5^{\circ}$  tot  $-3.5^{\circ}$ 

**Tilt function:** +5° tot -5° / +2.5° tot -7°

Other information: Max. stacked weight under top frame is 275

kg.