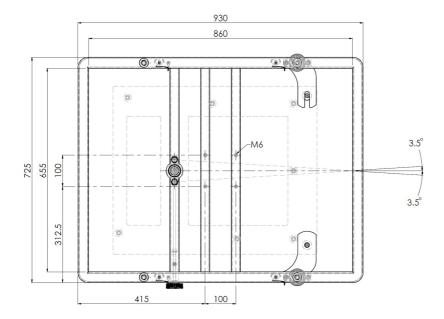

### **Features**

Maximum length: 820 mm

**Weight:** 29.40 kg **Colour:** Black

Maximum load: 95 kg
Bracket/interface: Excluded

Type bracket/interface: Projector specific

**Rotation:**  $+3.5^{\circ}$  tot  $-3.5^{\circ}$ 

**Tilt function:** +5° tot -5° / +2.5° tot -7°

Other information: Max. stacked weight under top frame is 275

kg.