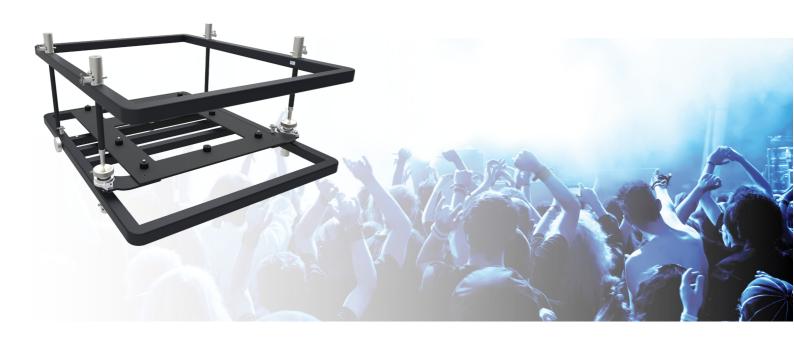

## Stack frame

#### 112.2200 Stack frame (Medium 200) Max.590x820x200 (WxLxH)

Early 2012 SmartMetals noticed an increasing demand for stack frames for projectors up to 50 kg. This to mount and fine adjust heavy projectors in the truss, and to stack projectors for multi-projection. With multi-projection it is preferred to position the projectors together as close as possible; the ability to choose between several heights in the stack frames, suited to your projector type, was therefore one of the features we focussed to include. Our range of stack frames presents 3 basic sizes with the possibility to select the height of your projector and a projector specific bracket to create a perfect fit.