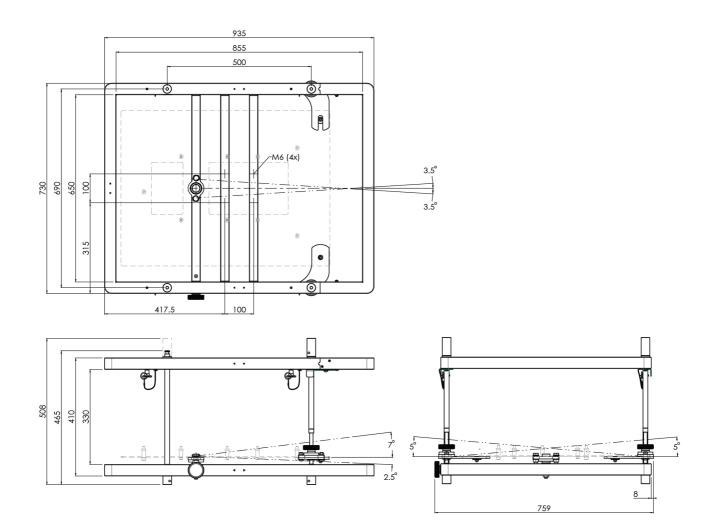

## Features

Maximum length: 820 mm

**Weight:** 30.20 kg **Colour:** Black

Maximum load: 96 kg Bracket/interface: Excluded Type bracket/interface: Projector specific

**Rotation:**  $+3.5^{\circ}$  tot  $-3.5^{\circ}$ 

Tilt function:  $+5^{\circ}$  tot  $-5^{\circ}$  /  $+2.5^{\circ}$  tot  $-7^{\circ}$ 

Other information: Max. stacked weight under top frame is 275

kg.