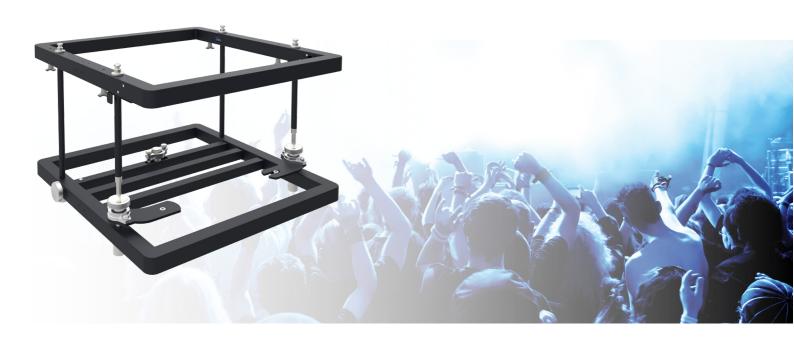

#### 112.2270 Stack frame (Medium 270) Max. 590x820x270 (WxLxH)

Early 2012 SmartMetals noticed an increasing demand for stack frames for projectors up to 50 kg. This to mount and fine adjust heavy projectors in the truss, and to stack projectors for multi-projection. With multi-projection it is preferred to position the projectors together as close as possible; the ability to choose between several heights in the stack frames, suited to your projector type, was therefore one of the features we focussed to include. Our range of stack frames presents 3 basic sizes with the possibility to select the height of your projector and a projector specific bracket to create a perfect fit.