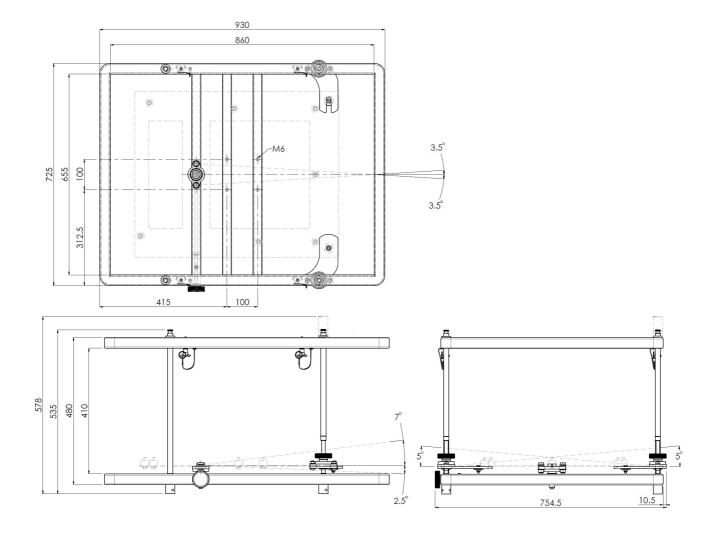

## Features

Maximum length: 820 mm Weight: 31.60 kg Colour: Black Maximum load: 97 kg Bracket/interface: Excluded Type bracket/interface: Projector specific Rotation: +3.5° tot -3.5° Tilt function: +5° tot -5° / +2.5° tot -7° Other information: Max. stacked weight under top frame is 275 kg.