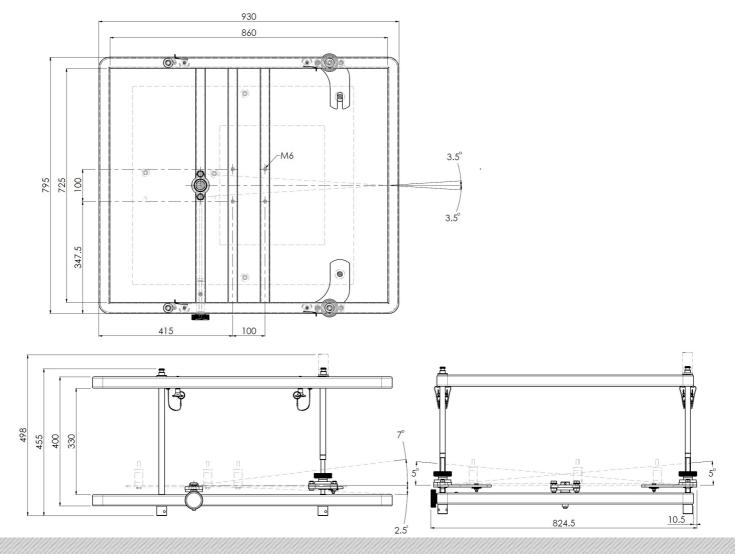

# Features

Maximum length: 820 mm Weight: 31.70 kg Colour: Black Maximum load: 98 kg Bracket/interface: Excluded Type bracket/interface: Projector specific Rotation: +3.5° tot -3.5° Tilt function: +5° tot -5° / +2.5° tot -7° Other information: Max. stacked weight under top frame is 275 kg.