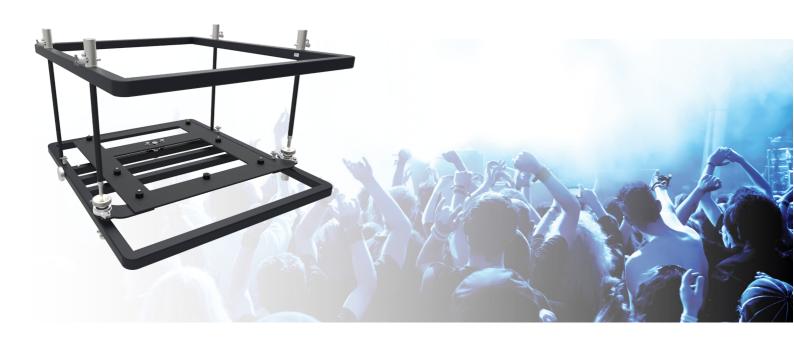

#### 112.3350 Stack frame (Large 350) Max.660x820x350 (WxLxH)

Early 2012 SmartMetals noticed an increasing demand for stack frames for projectors up to 50 kg. This to mount and fine adjust heavy projectors in the truss, and to stack projectors for multi-projection. With multi-projection it is preferred to position the projectors together as close as possible; the ability to choose between several heights in the stack frames, suited to your projector type, was therefore one of the features we focussed to include. Our range of stack frames presents 3 basic sizes with the possibility to select the height of your projector and a projector specific bracket to create a perfect fit.