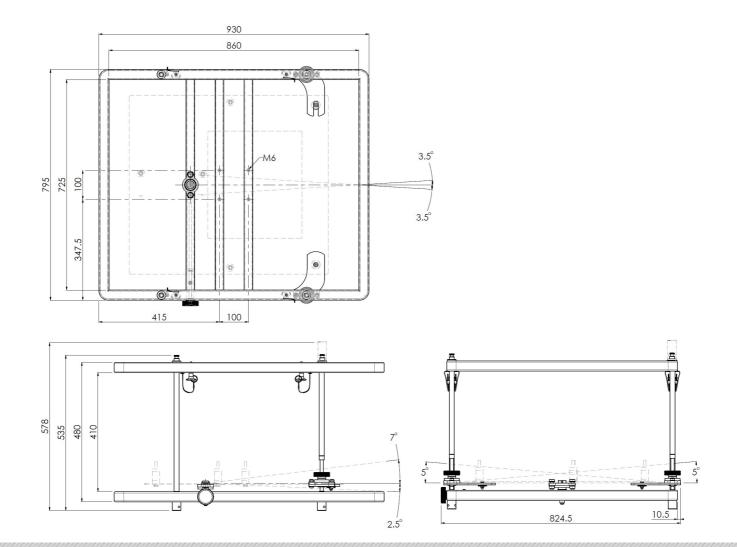

## Features

Maximum length: 820 mm

**Weight:** 32.30 kg **Colour:** Black

Maximum load: 99 kg Bracket/interface: Excluded Type bracket/interface: Projector specific

**Rotation:**  $+3.5^{\circ}$  tot  $-3.5^{\circ}$ 

**Tilt function:** +5° tot -5° / +2.5° tot -7°

Other information: Max. stacked weight under top frame is 275

kg.