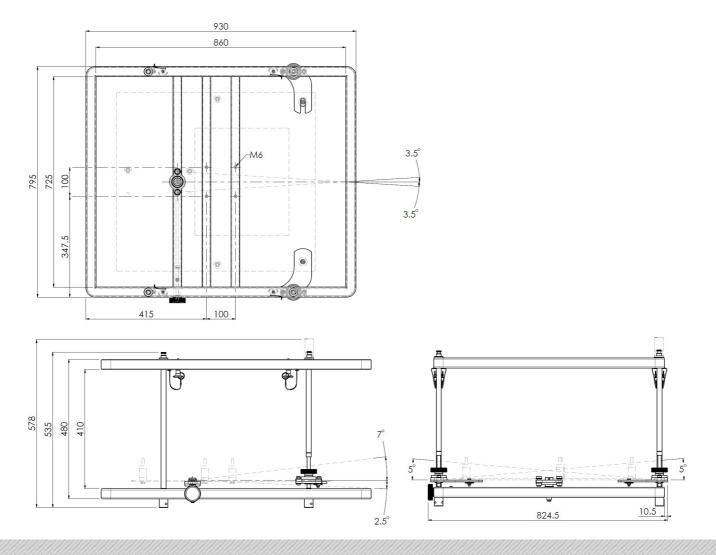

## Features

Maximum length: 820 mm Weight: 32.80 kg Colour: Black Maximum load: 100 kg Bracket/interface: Excluded Type bracket/interface: Projector specific Rotation: +3.5° tot -3.5° Tilt function: +5° tot -5° / +2.5° tot -7° Other information: Max. stacked weight under top frame is 275 kg.