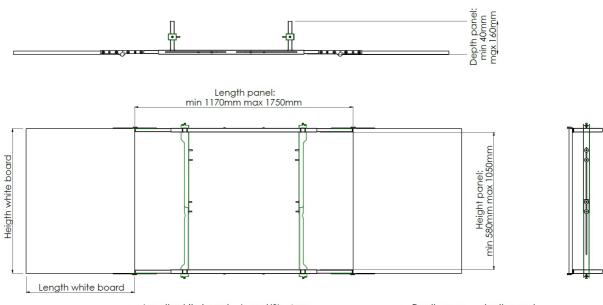

Length white board = (panel/2) - 4mm Heigth white board = Height panel + 47mm Depth open = depth panel Depth closed = depth panel open + 30mm