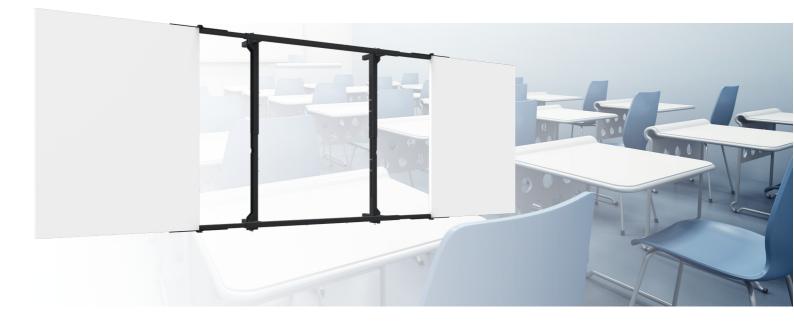

#### 152.0100-ES Mounting kit incl. white boards of enamel steel for touch screen 55 - 65 inch

SmartMetals uses whiteboards of enamel steel on both sides enclosed by an aluminium frame. These whiteboards are custommade for your touch display or whiteboard model. Compared to lacquered steel, enamel steel offers no usage stains of the markers on the whiteboard and we can offer 25 years warranty on the surface of an enamel steel whiteboard. This mounting kit creates a fixed or an in height adjustable solution for optimal use of your presentation tool.

Whiteboards and mounting kits are custom made to perfectly fit your (touch) monitor. Please specify upon order what brand and typ (touch) monitor you are using.