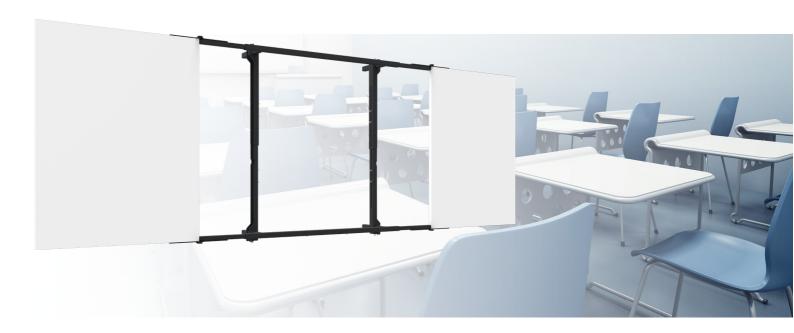

#### 152.0100-LS Mounting kit incl. white boards of lacquered steel for touch screen 55 - 65 inch

This whiteboard kit is made of lacquered steel on both sides enclosed by an aluminium frame. These whiteboards are custom-made for your touch display or whiteboard model. Compared to enamel steel, lacquered steel offers usage stains of markers easily. A proper cleaning is strongly recommended. SmartMetals offers 1 year warranty on the surface of a lacquered steel whiteboard. This mounting kit creates a fixed or an in height adjustable solution for optimal use of your presentation tool. Whiteboards and mounting kits are custom made to perfectly fit your (touch) monitor. Please specify upon order what brand and typ (touch) monitor you are using.