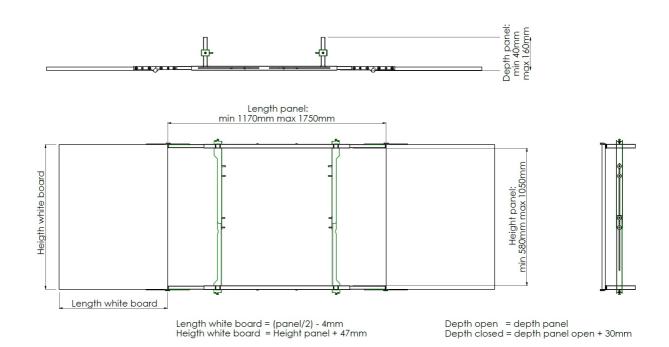

#### **Features**

Minimum length: 1170 mm Maximum length: 1900 mm

Weight: 9.00 kg Colour: White, Black Maximum load: 36 kg Screen position: Landscape Inch range: 55 - 65 inch Bracket/interface: Included

Type bracket/interface: Screen specific

Other information: VESA pattern of display should be

positioned in the middle of the display, horizontally as well as

vertically.