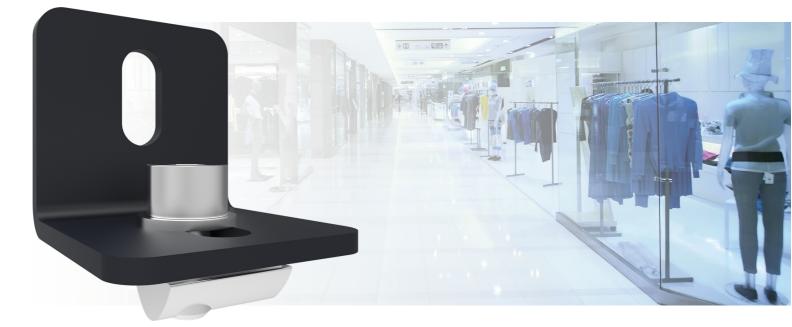

#### 172.0080 EOL | VideoWall - Wall bracket

This L bracket is required to mount the aluminium VideoWall profiles to the wall. Both the horizontal as the vertical plane are featured with a slotted hole of 10 mm. With these holes unevenness in the wall can be corrected for creating a perfect flat mounting surface for your VideoWall; adjustment in depth as well as in height. Due to its design and strength we have been able to keep the number of wall brackets (and automatically holes requiring to be drilled in the wall) to a minimum. As standard, at a sufficiently solid wall, we employ the number of displays plus one, for the number of required L-brackets. Dit product is "End-of-Life" en wordt niet meer geproduceerd. Het kan geleverd worden zolang de voorraad strekt.