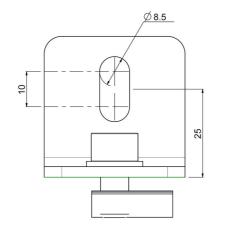

#### 172.0080 EOL | VideoWall - Wall bracket

This L bracket is required to mount the aluminium VideoWall profiles to the wall. Both the horizontal as the vertical plane are featured with a slotted hole of 10 mm. With these holes unevenness in the wall can be corrected for creating a perfect flat mounting surface for your VideoWall; adjustment in depth as well as in height. Due to its design and strength we have been able to keep the number of wall brackets (and automatically holes requiring to be drilled in the wall) to a minimum. As standard, at a sufficiently solid wall, we employ the number of displays plus one, for the number of required L-brackets. Dit product is "End-of-Life" en wordt niet meer geproduceerd. Het kan geleverd worden zolang de voorraad strekt.