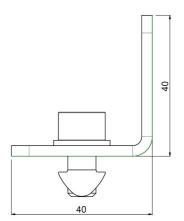

#### 172.0080 EOL | VideoWall - Wall bracket

This L bracket is required to mount the aluminium VideoWall profiles to the wall. Both the horizontal as the vertical plane are featured with a slotted hole of 10 mm. With these holes unevenness in the wall can be corrected for creating a perfect flat mounting surface for your VideoWall; adjustment in depth as well as in height. Due to its design and strength we have been able to keep the number of wall brackets (and automatically holes requiring to be drilled in the wall) to a minimum. As standard, at a sufficiently solid wall, we employ the number of displays plus one, for the number of required L-brackets. Dit product is "End-of-Life" en wordt niet meer geproduceerd. Het kan geleverd worden zolang de voorraad strekt.