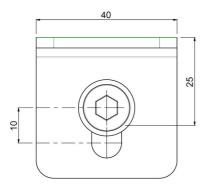

#### 172.0080 EOL | VideoWall - Wall bracket

This L bracket is required to mount the aluminium VideoWall profiles to the wall. Both the horizontal as the vertical plane are featured with a slotted hole of 10 mm. With these holes unevenness in the wall can be corrected for creating a perfect flat mounting surface for your VideoWall; adjustment in depth as well as in height. Due to its design and strength we have been able to keep the number of wall brackets (and automatically holes requiring to be drilled in the wall) to a minimum. As standard, at a sufficiently solid wall, we employ the number of displays plus one, for the number of required L-brackets. Dit product is "End-of-Life" en wordt niet meer geproduceerd. Het kan geleverd worden zolang de voorraad strekt.