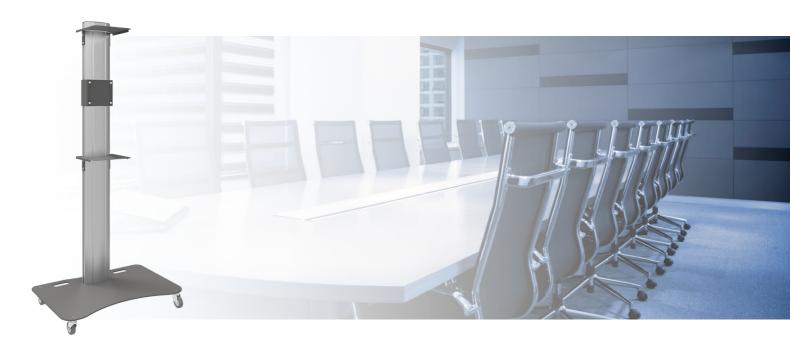

# VideoConferencing trolley

INT.1030 DISCONTINUED | VideoConferencing stand-trolley up to 65 inch, 60 kg + 2 small supports

#### **Features**

Minimum length: 1250 mm

Maximum length: 1600 mm (centre screen)

**Weight:** 54.00 kg

Colour: Dark grey, Aluminium

Maximum load: 60 kg

Screen position: Landscape, Portrait

Inch range: max. 65 inch

Mobile / fixed: Mobile
Height adjustment: Manual
Bracket/interface: Excluded
Type bracket/interface: Universal
Mounting system: 170 x 140 mm
Cable duct: 15, 35, 15 mm Ø