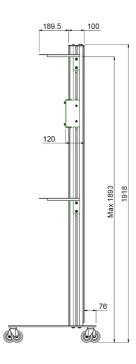

#### **Features**

Minimum length: 1250 mm

Maximum length: 1600 mm (centre screen)

**Weight:** 54.00 kg

Colour: Dark grey, Aluminium

Maximum load: 60 kg

Screen position: Landscape, Portrait

Inch range: max. 65 inch

Mobile / fixed: Mobile
Height adjustment: Manual
Bracket/interface: Excluded
Type bracket/interface: Universal
Mounting system: 170 x 140 mm
Cable duct: 15, 35, 15 mm Ø