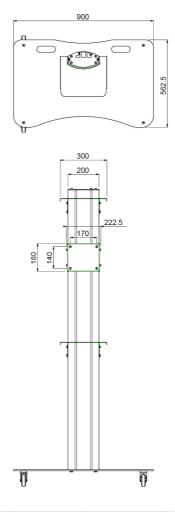

#### **Features**

Minimum length: 1250 mm

Maximum length: 1600 mm (centre screen)

**Weight:** 54.00 kg

Colour: Dark grey, Aluminium

Maximum load: 60 kg

Screen position: Landscape, Portrait

Inch range: max. 65 inch

Mobile / fixed: Mobile
Height adjustment: Manual
Bracket/interface: Excluded
Type bracket/interface: Universal
Mounting system: 170 x 140 mm
Cable duct: 15, 35, 15 mm Ø