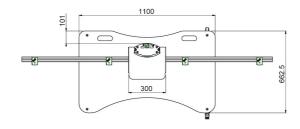

#### **Features**

Minimum length: 1250 mm

Maximum length: 1600 mm (centre screen)

Weight: 80.00 kg

**Colour:** Dark grey, Aluminium **Maximum load:** 95 kg

Screen position: Landscape, Portrait

Inch range: up to 55 inch Mobile / fixed: Mobile Height adjustment: Manual Bracket/interface: Excluded Type bracket/interface: VESA Cable duct: 15, 35, 15 mm