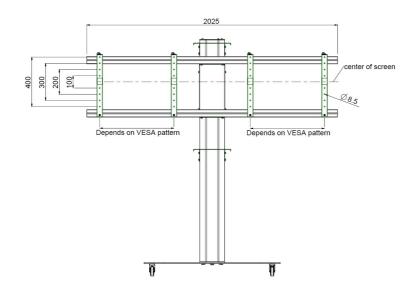

#### **Features**

Minimum length: 1250 mm

Maximum length: 1600 mm (centre screen)

Weight: 80.00 kg

**Colour:** Dark grey, Aluminium **Maximum load:** 95 kg

Screen position: Landscape, Portrait

Inch range: up to 55 inch Mobile / fixed: Mobile Height adjustment: Manual Bracket/interface: Excluded Type bracket/interface: VESA Cable duct: 15, 35, 15 mm