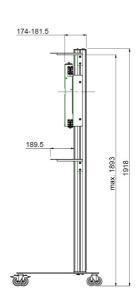

#### **Features**

Minimum length: 1250 mm

Maximum length: 1600 mm (centre screen)

Weight: 80.00 kg

**Colour:** Dark grey, Aluminium **Maximum load:** 95 kg

Screen position: Landscape, Portrait

Inch range: up to 55 inch Mobile / fixed: Mobile Height adjustment: Manual Bracket/interface: Excluded Type bracket/interface: VESA Cable duct: 15, 35, 15 mm