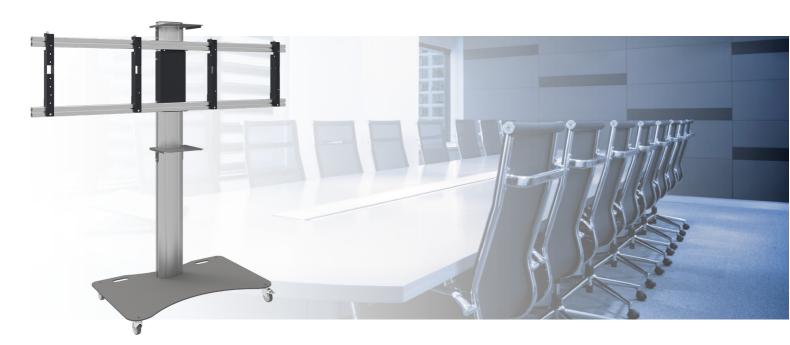

## VideoConferencing trolley

INT.1055 DISCONTINUED | VideoConferencing trolley for 2 flat panels 46 - 55 inch incl. 2 small supports

# VideoConferencing trolley

#### **Features**

Minimum length: 1250 mm

Maximum length: 1600 mm (centre screen)

Weight: 80.00 kg

**Colour:** Dark grey, Aluminium **Maximum load:** 95 kg

Screen position: Landscape, Portrait

Inch range: up to 55 inch Mobile / fixed: Mobile Height adjustment: Manual Bracket/interface: Excluded Type bracket/interface: VESA Cable duct: 15, 35, 15 mm